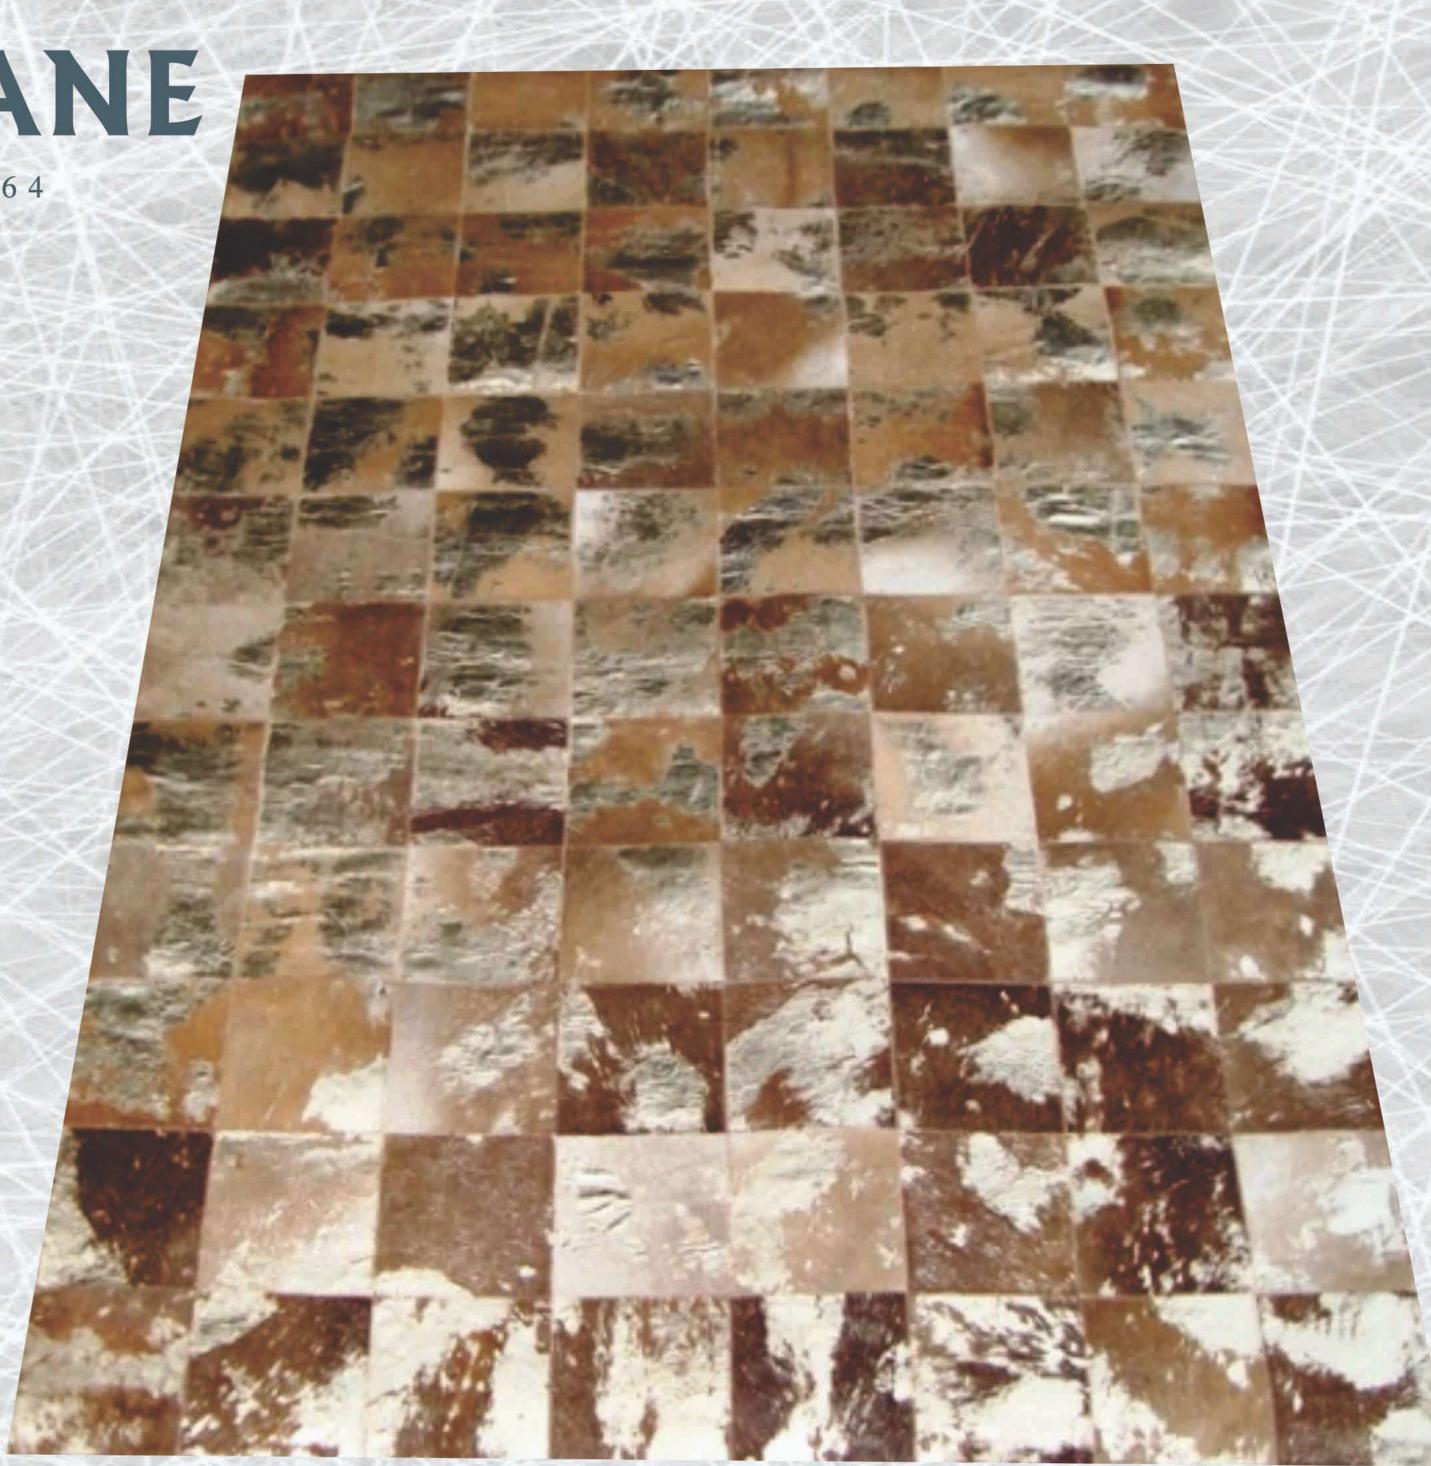

### HCP/01

www.groupmarjane.com

Product : Carpet Product Code : HCP/01 Material : Cow Hair-On Leather Print : Natural Size : As per requirement Color : As per requirement Design : As per requirement Backing : Rexine / Split Leather