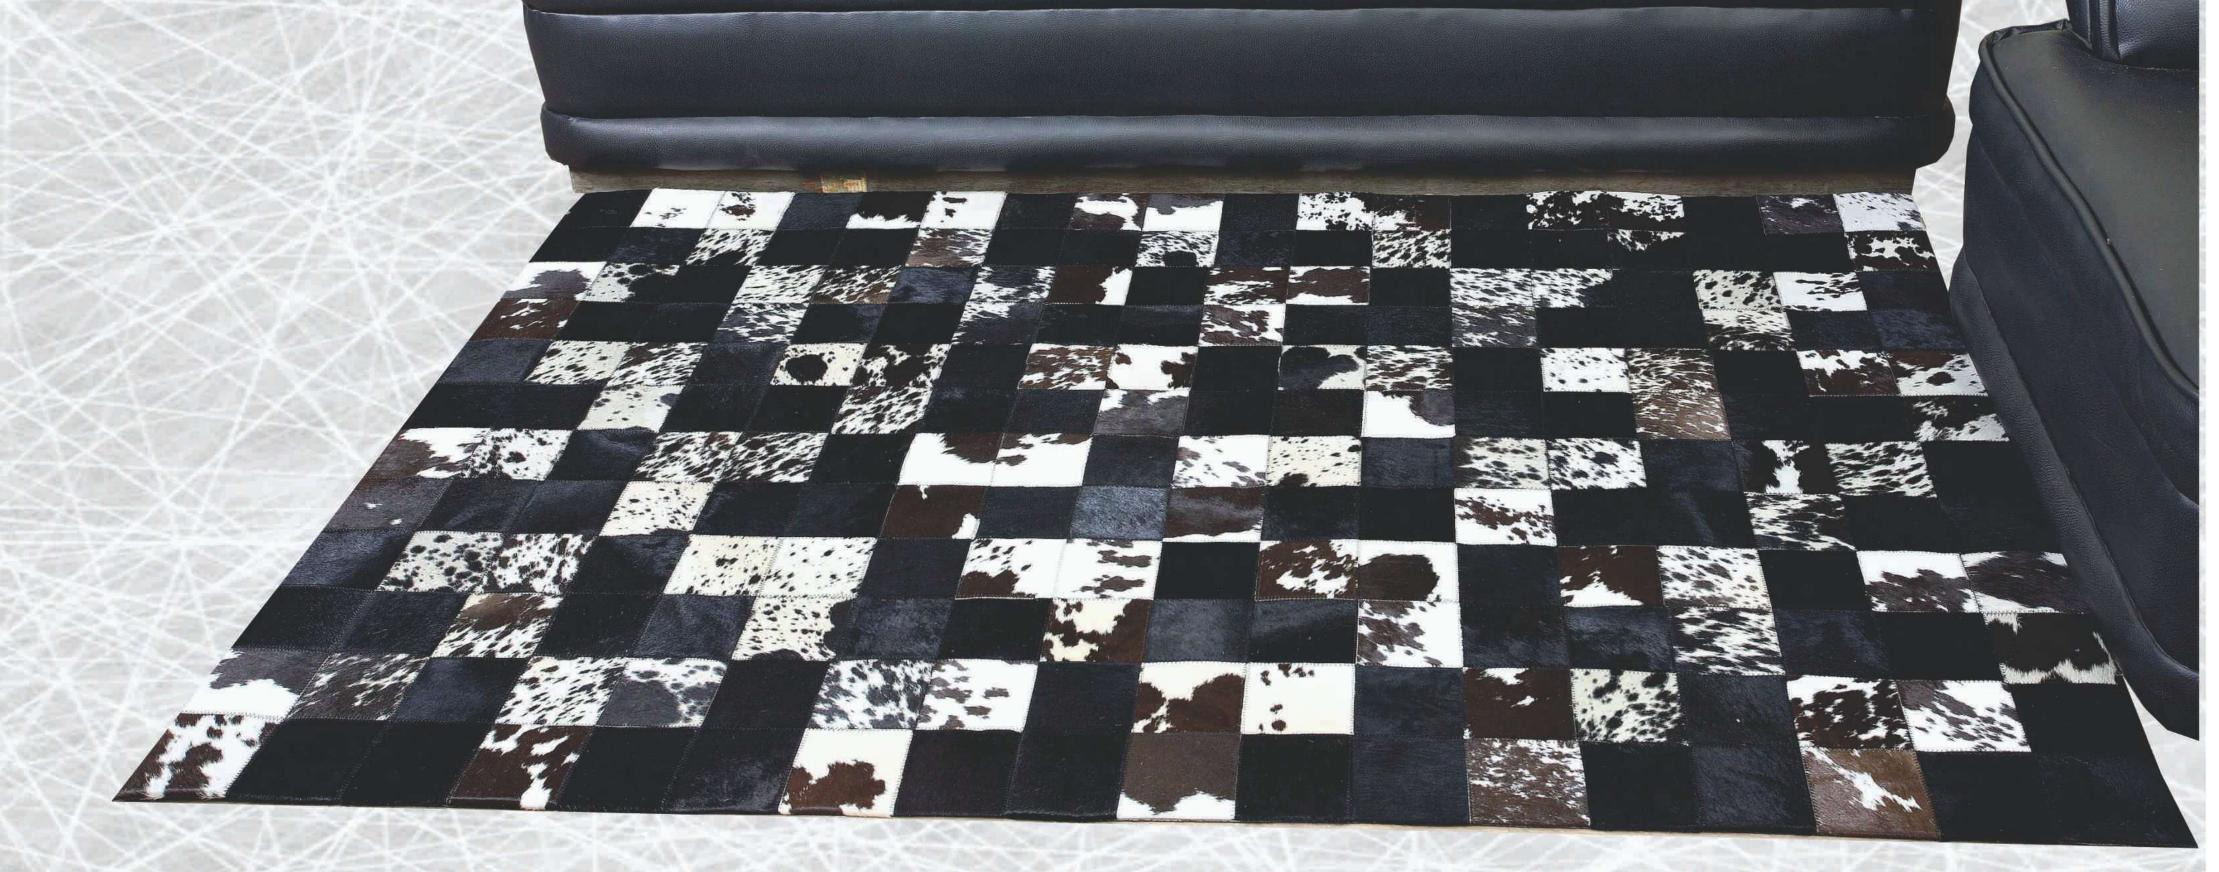

### HCP/01

www.groupmarjane.com

Product : Carpet Product Code : HCP/01 Material : Cow Hair-On Leather Print : Natural Size : As per requirement Color : As per requirement Design : As per requirement Backing : Rexine / Split Leather