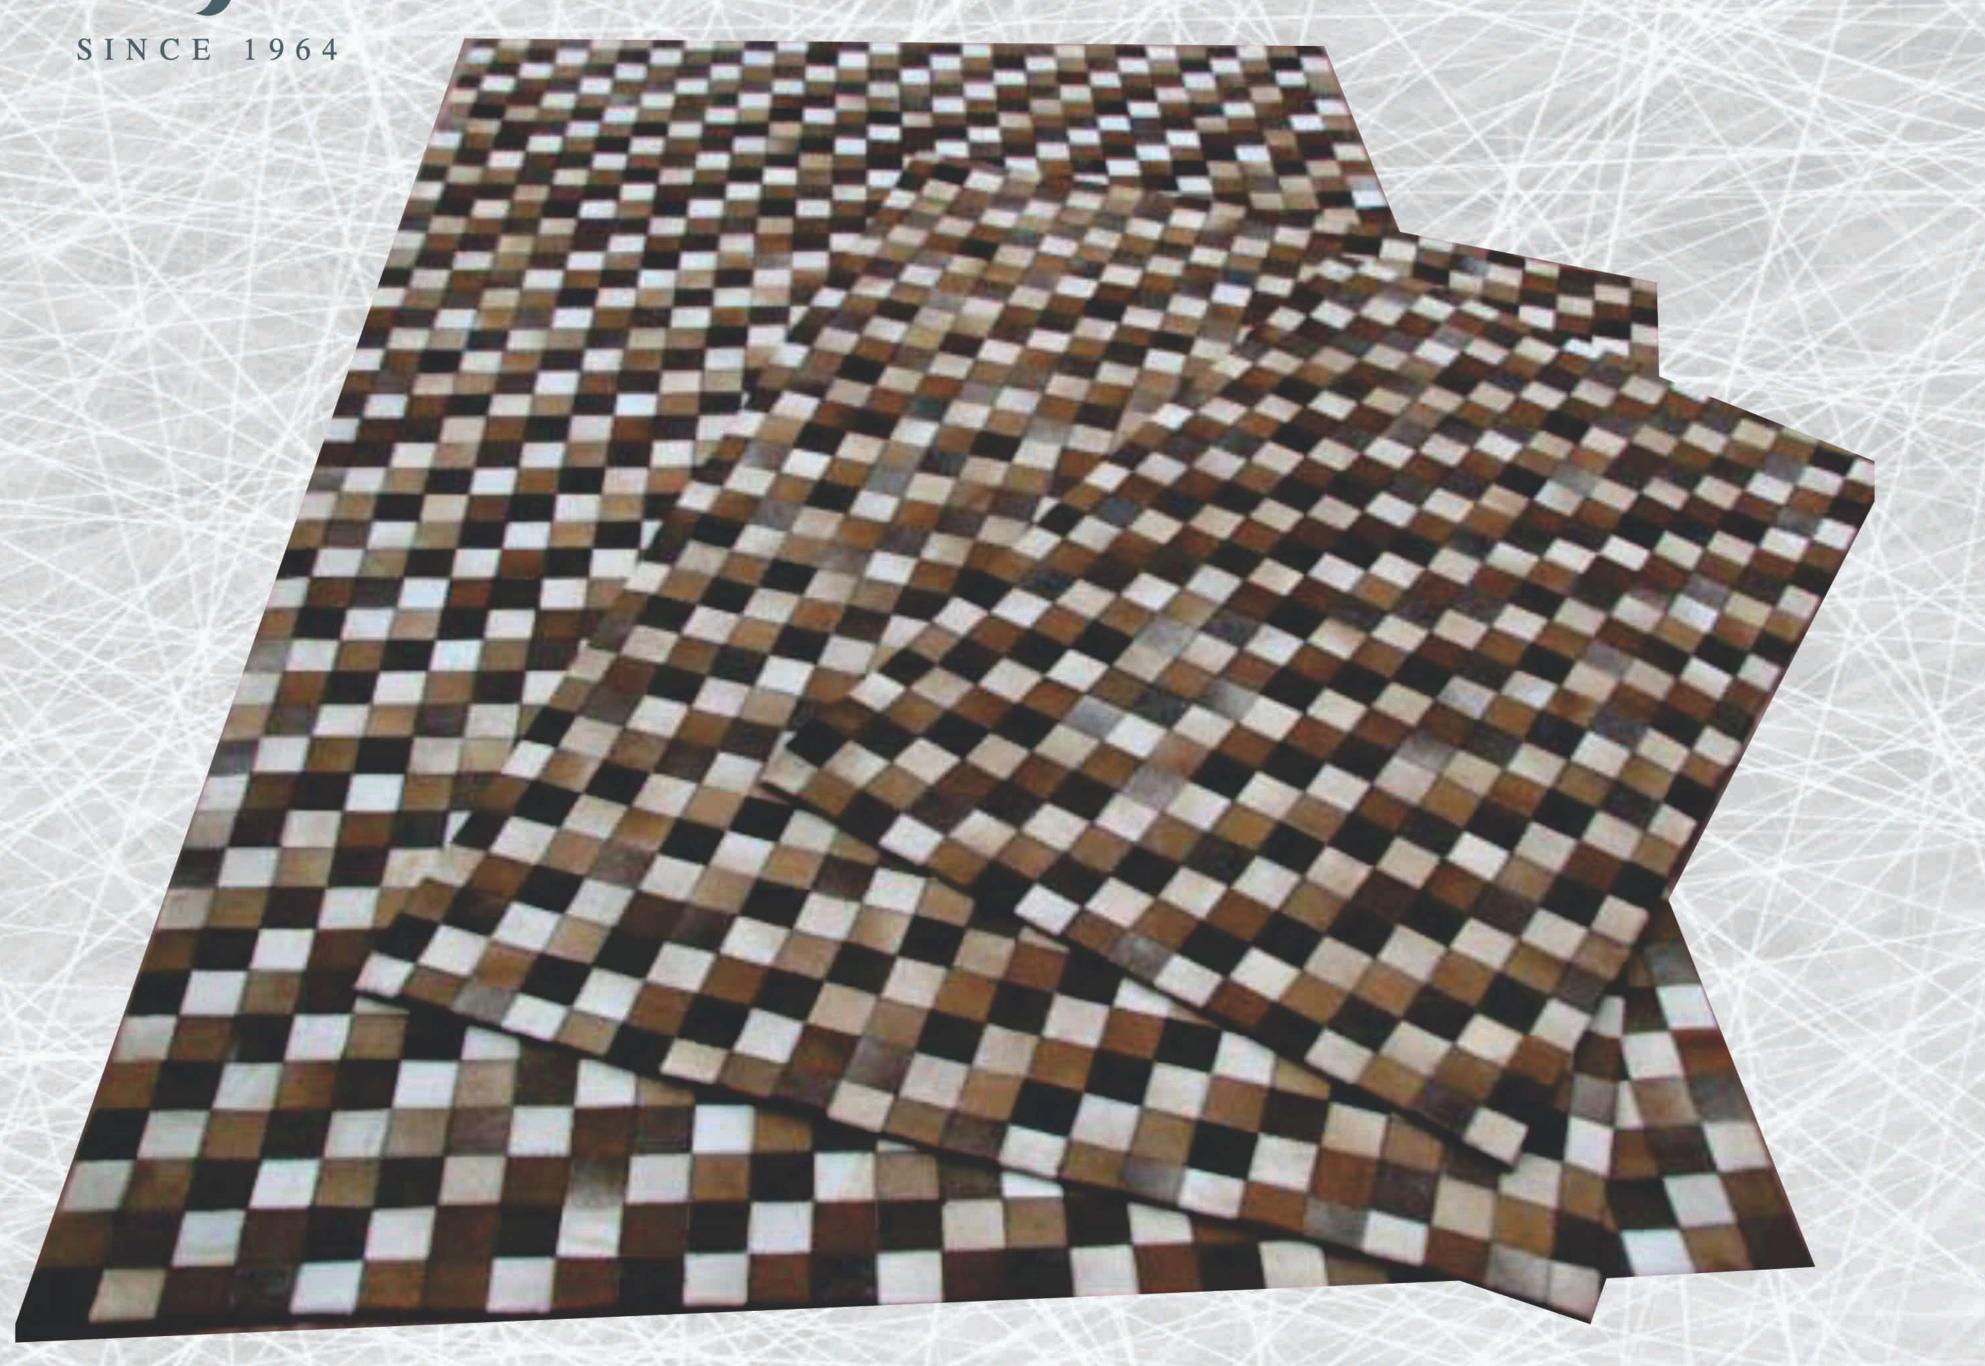

### www.groupmarjane.com

HCP/02

Product : Carpet Product Code : HCP/02 Material : Cow Hair-On Leather Print : Natural Size : As per requirement Color : As per requirement Design : As per requirement Backing : Rexine / Split Leather