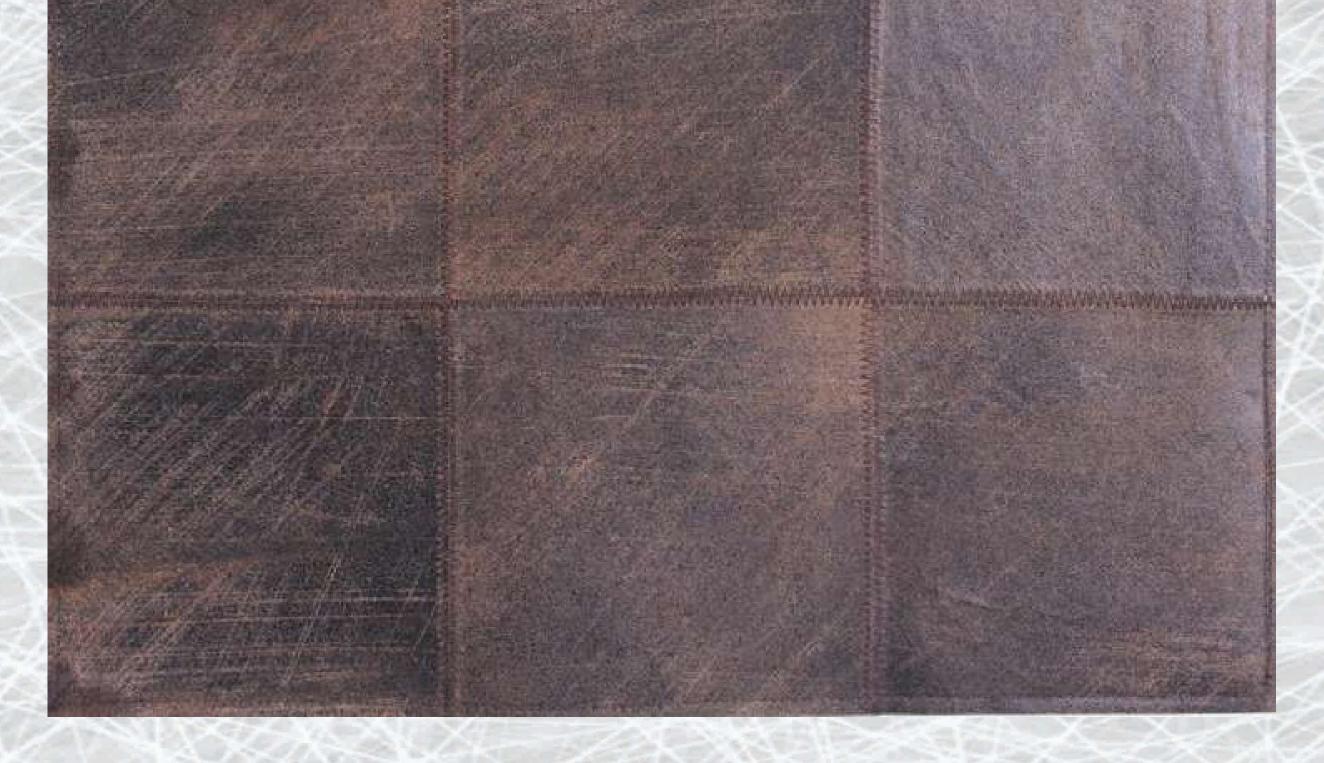

### HCP/13

Product : Carpet Product Code : HCP/13 Material : Cow Hair-On Leather Print : Natural Size : As per requirement Color : As per requirement Design : As per requirement Backing : Rexine / Split Leather