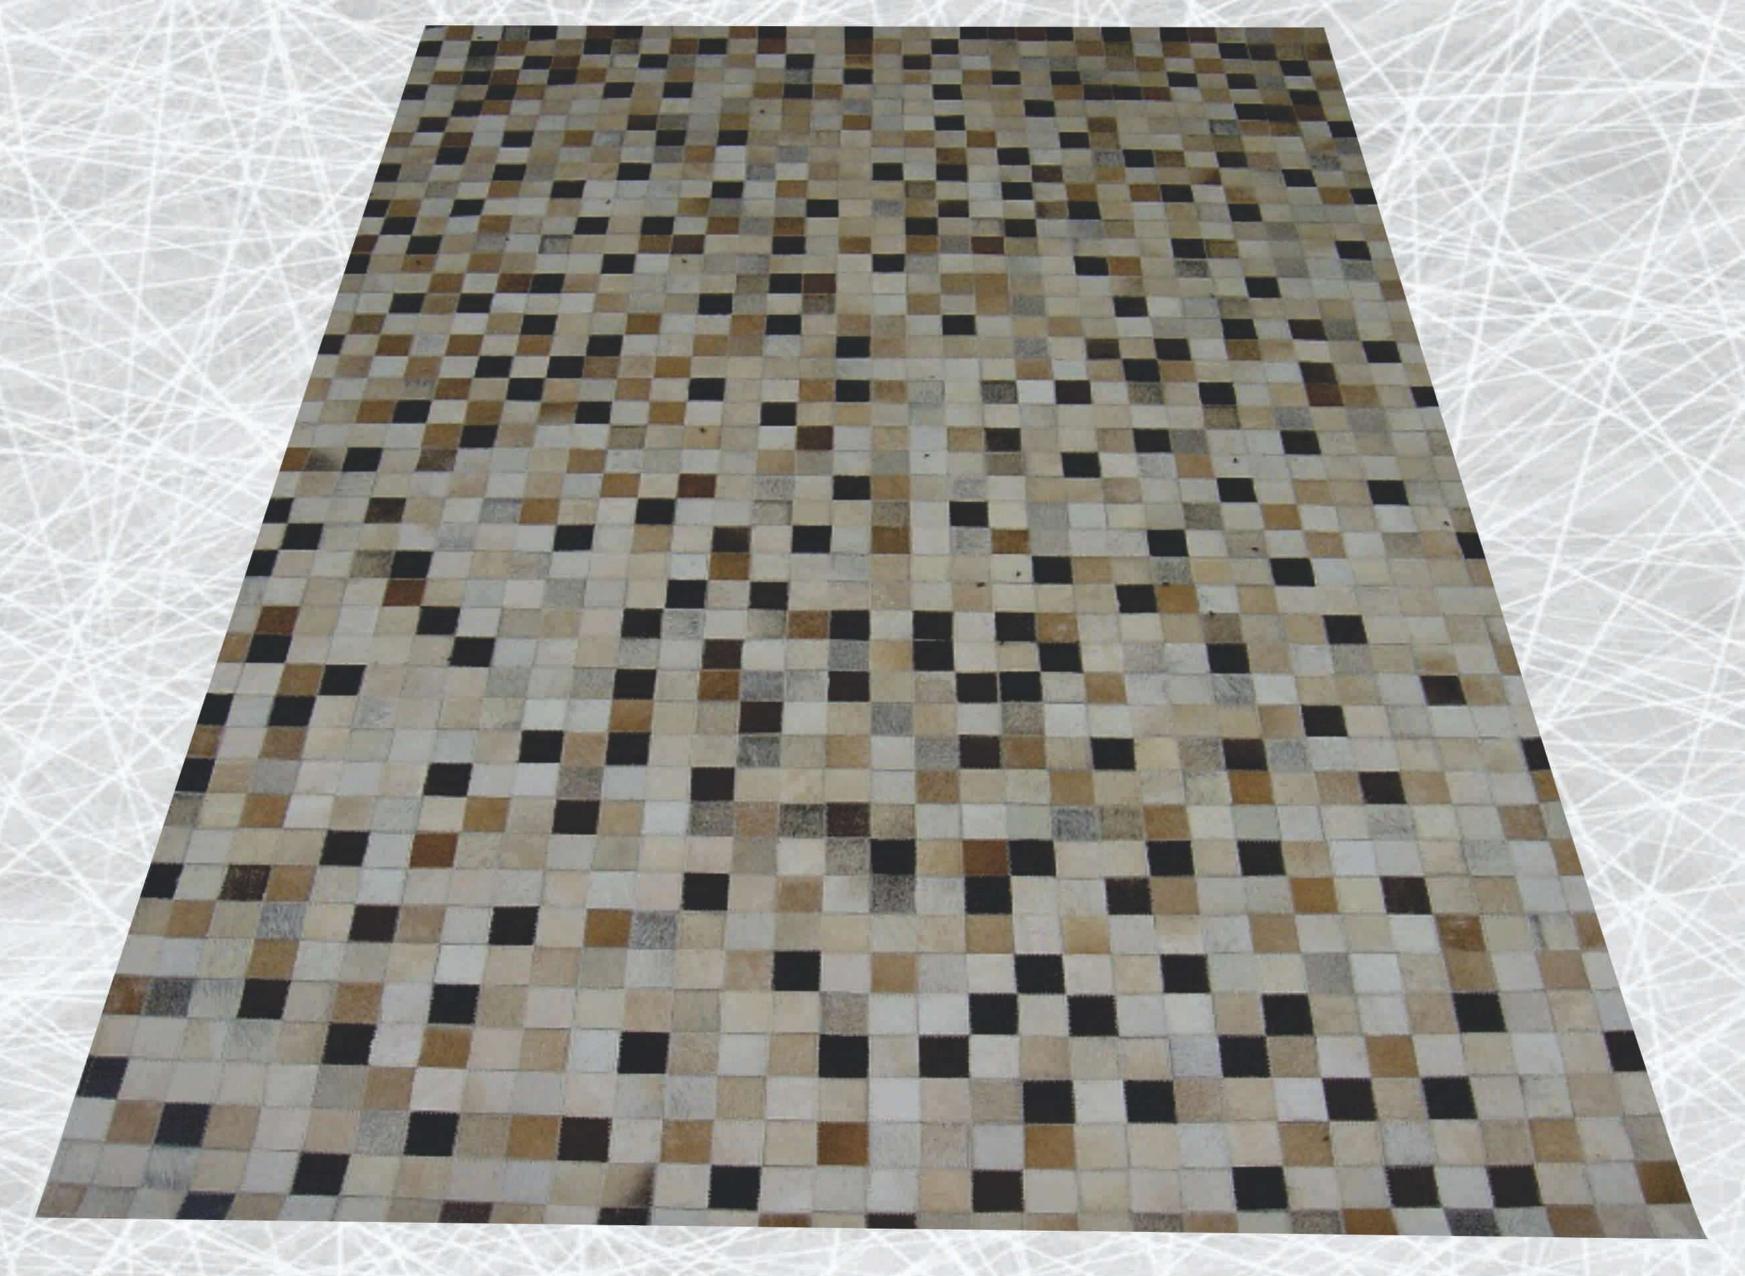

HCP/12

Product : Carpet Product Code : HCP/12 Material : Cow Hair-On Leather Print : Natural Size : As per requirement Color : As per requirement Design : As per requirement Backing : Rexine / Split Leather