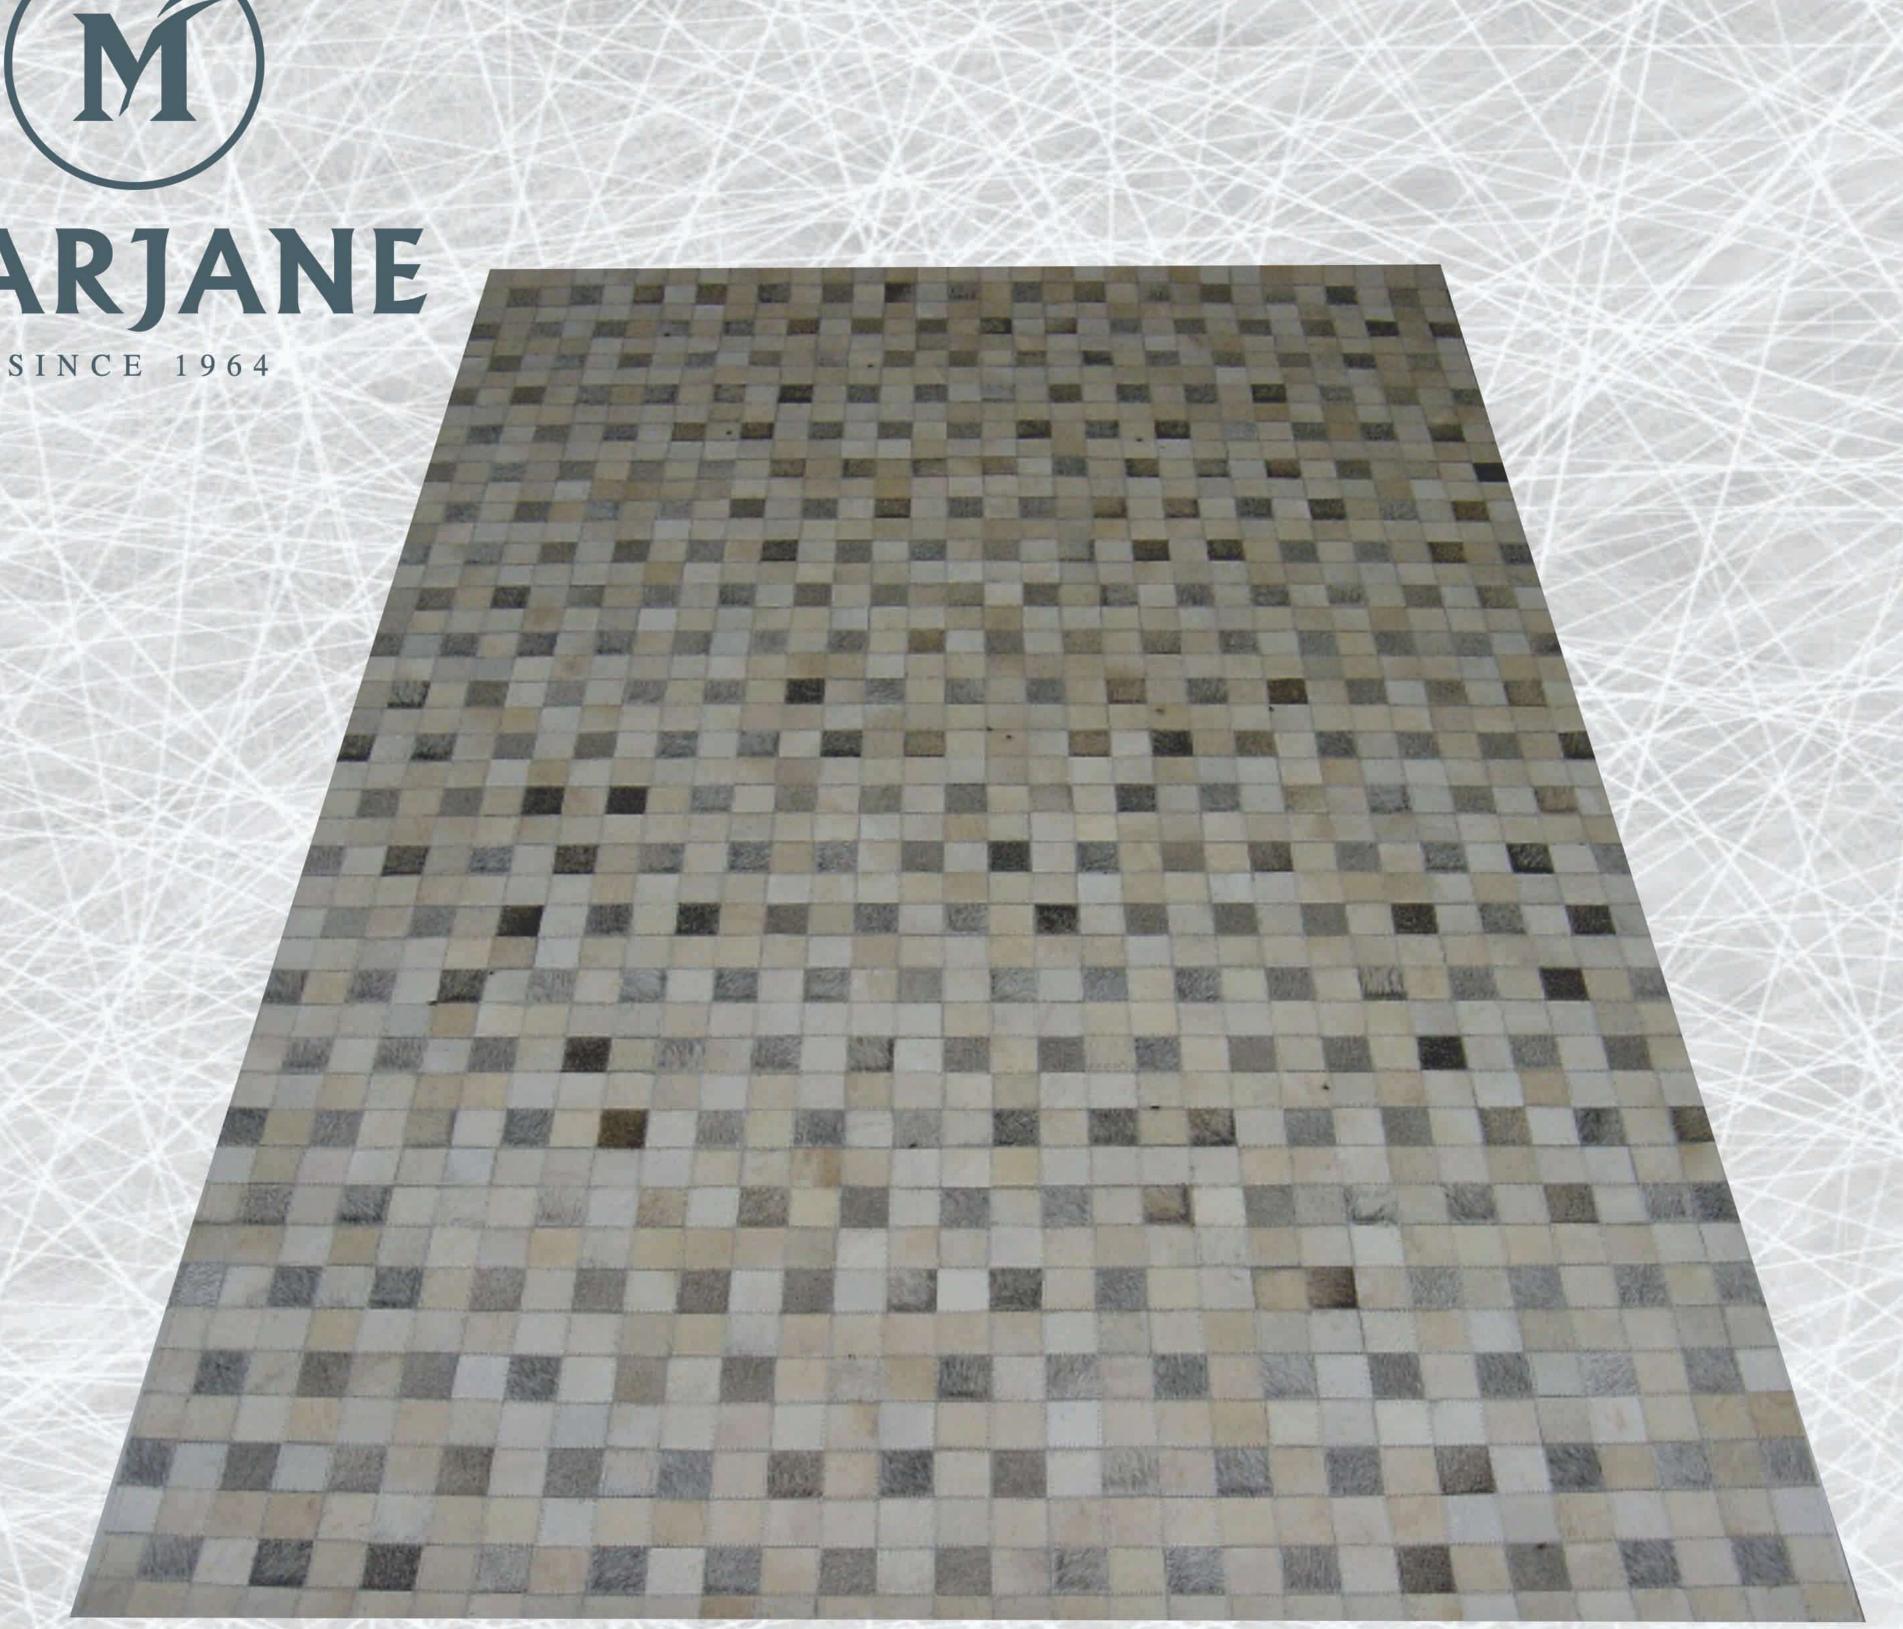

### www.groupmarjane.com

Product : Carpet Product Code : HCP/03 Material : Cow Hair-On Leather Print : Natural Size : As per requirement Color : As per requirement Design : As per requirement Backing : Rexine / Split Leather