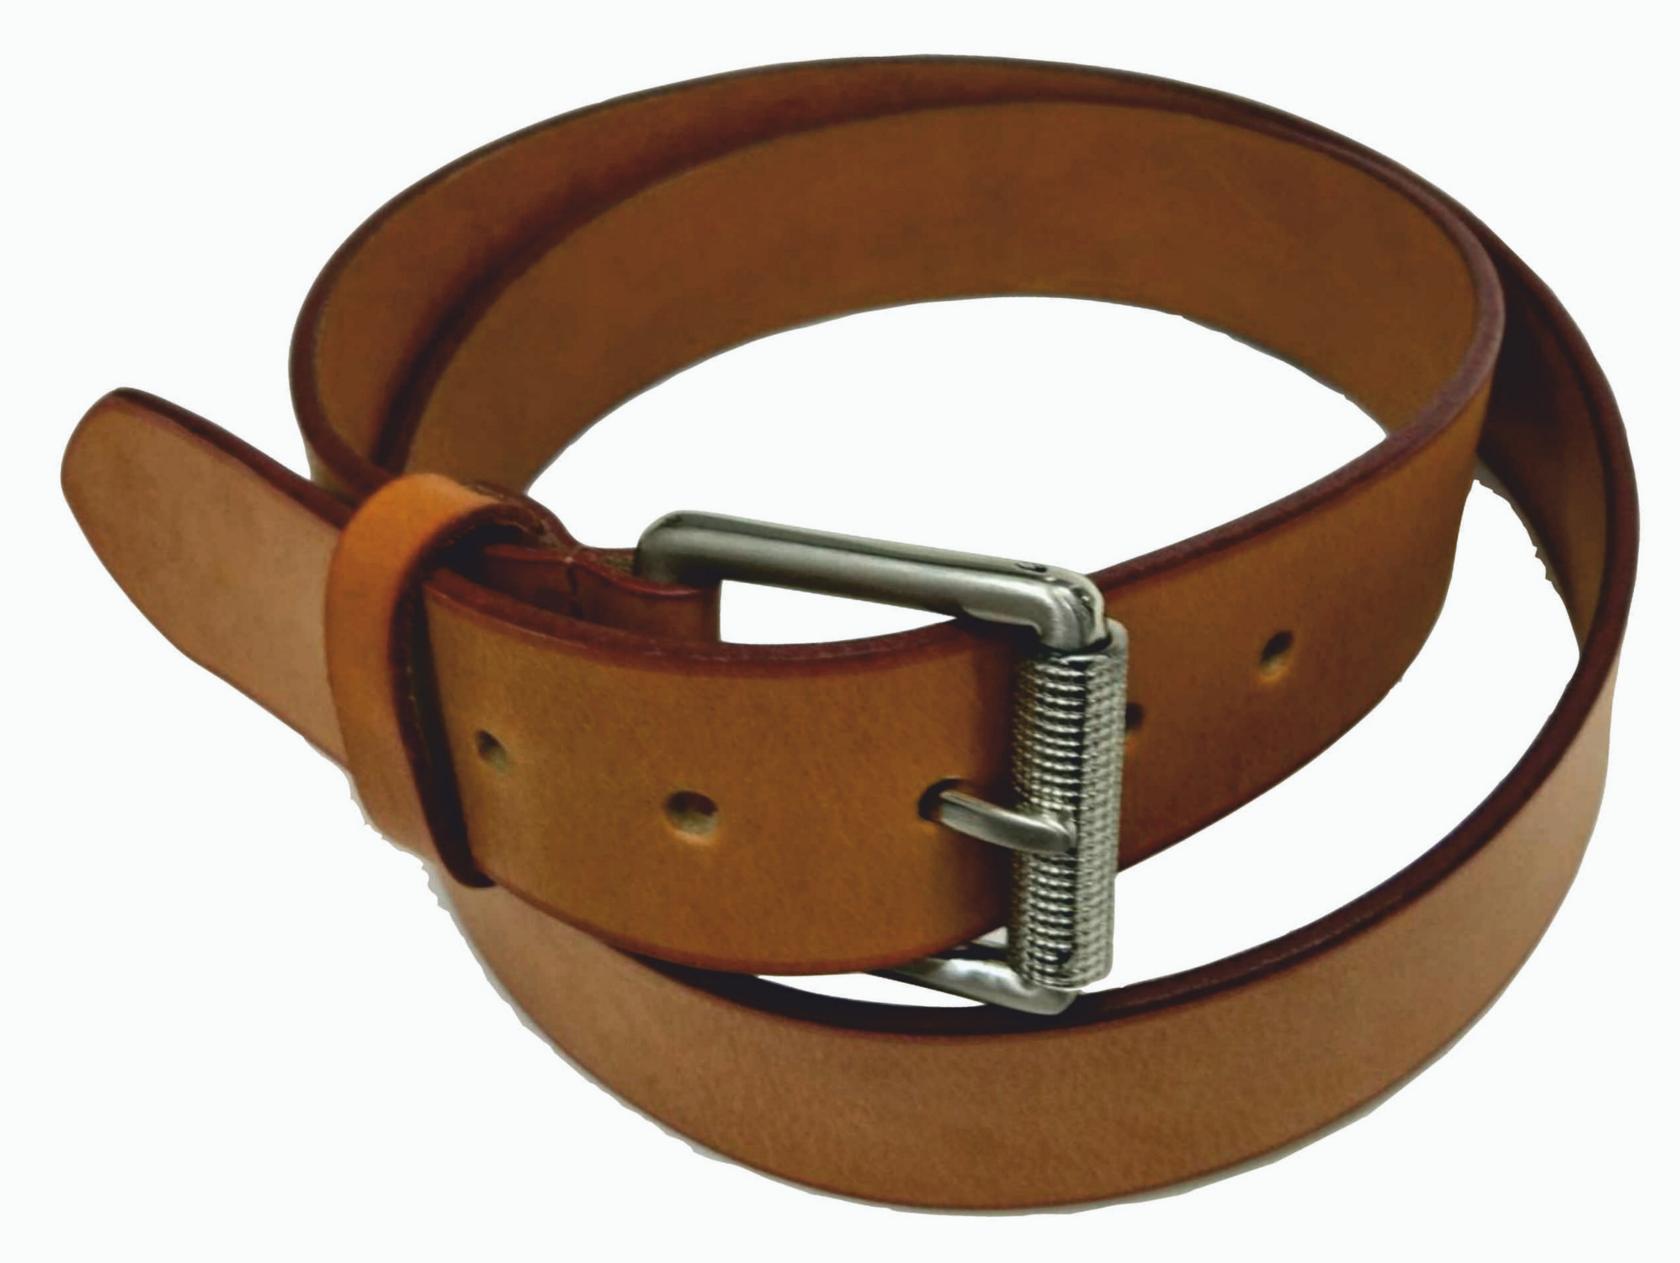

Material: Genuine Leather

Buckle: Metal

www.groupmarjane.com

Product: Ladies Belt

Product Code: BBL/02

Material: Genuine Leather

Buckle: Metal

www.groupmarjane.com