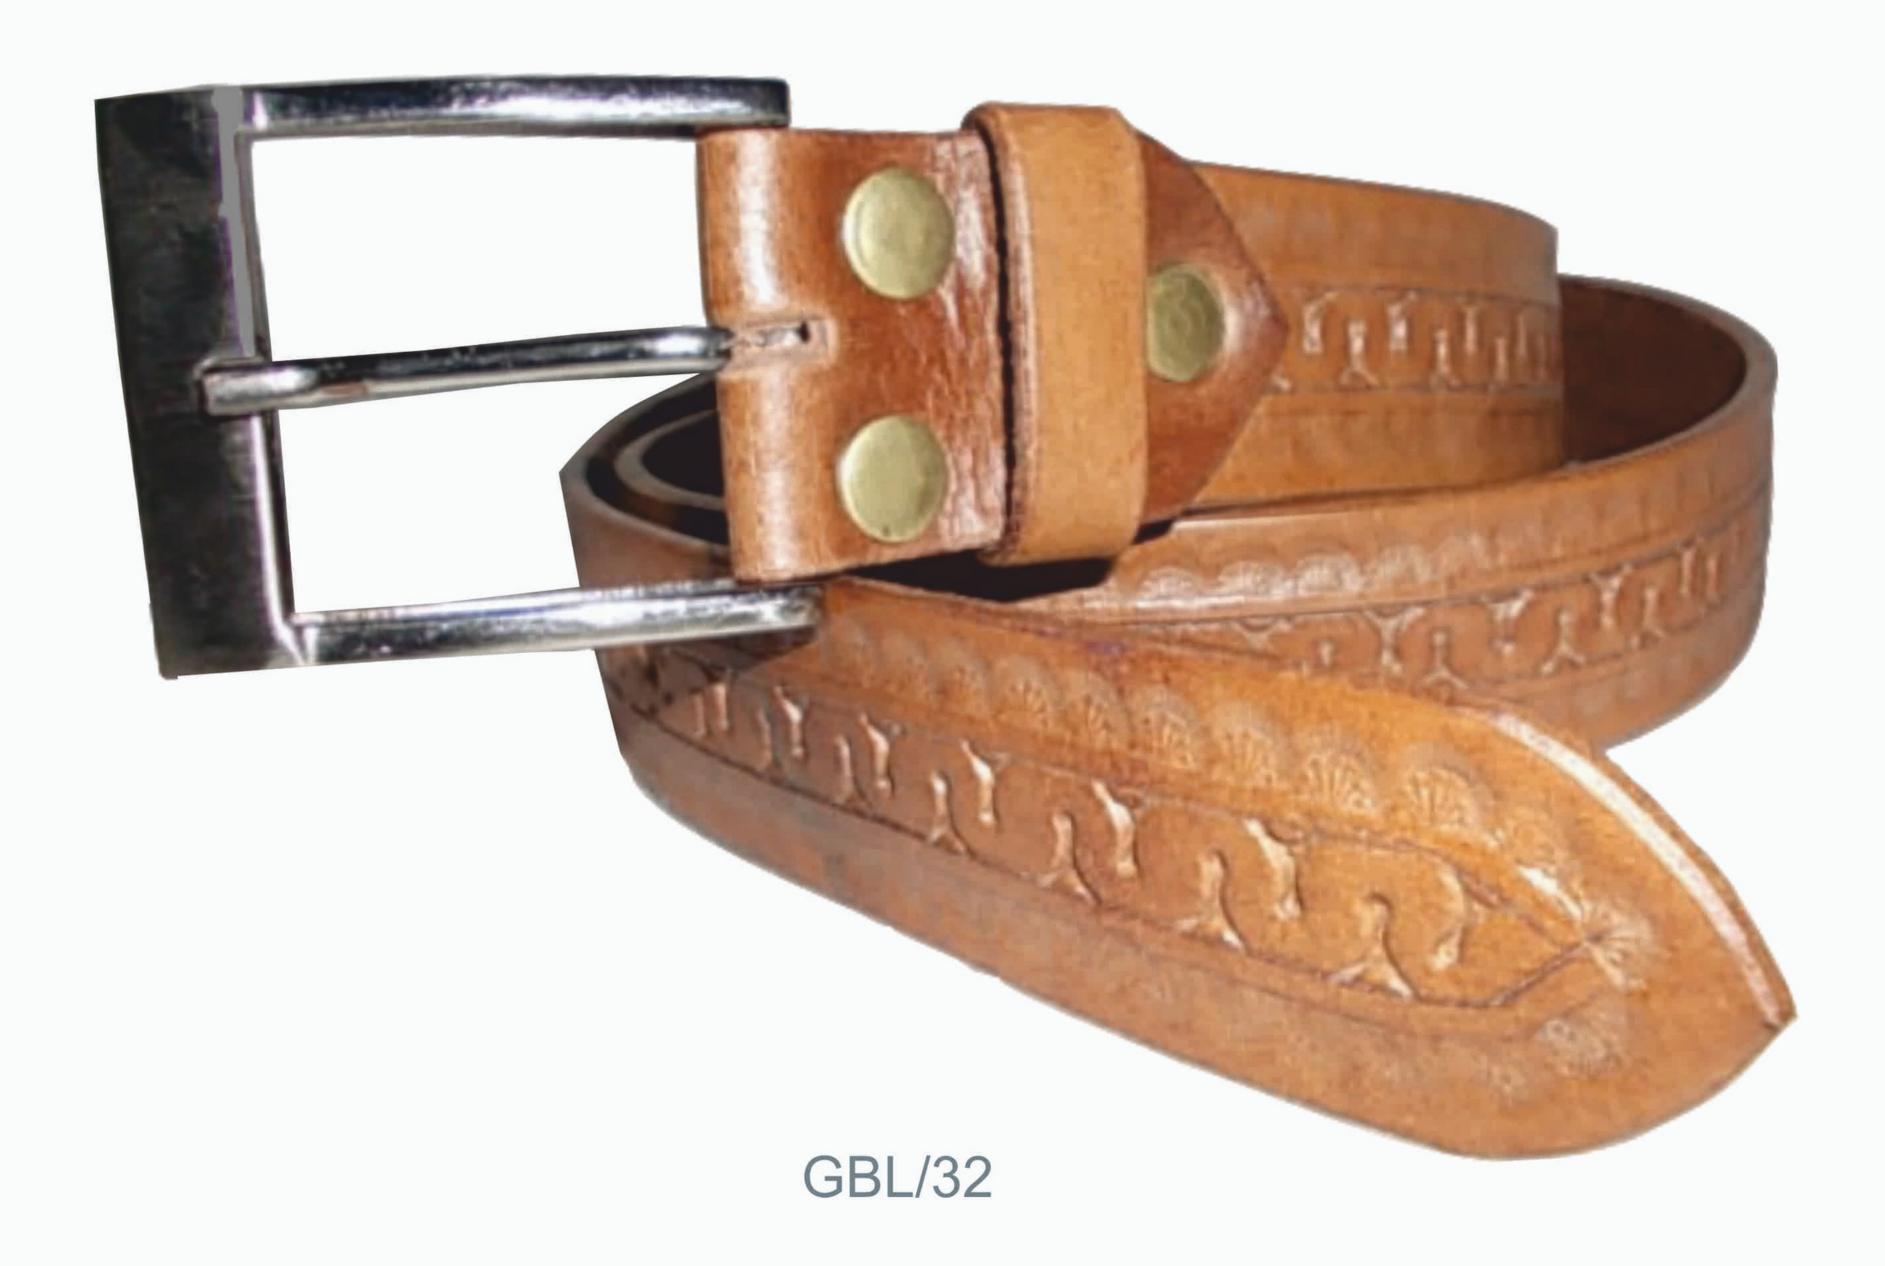

www.groupmarjane.com

Product: Belt

Product Code: GBL/31

Material: Genuine Leather

Width: 40mm

Buckle: Metal

Product: Belt

Product Code: GBL/32

Material: Genuine Leather

Width: 40mm

Buckle: Metal

www.groupmarjane.com

Product: Belt

Product Code: GBL/33

Material: Genuine Leather

Width: 40mm