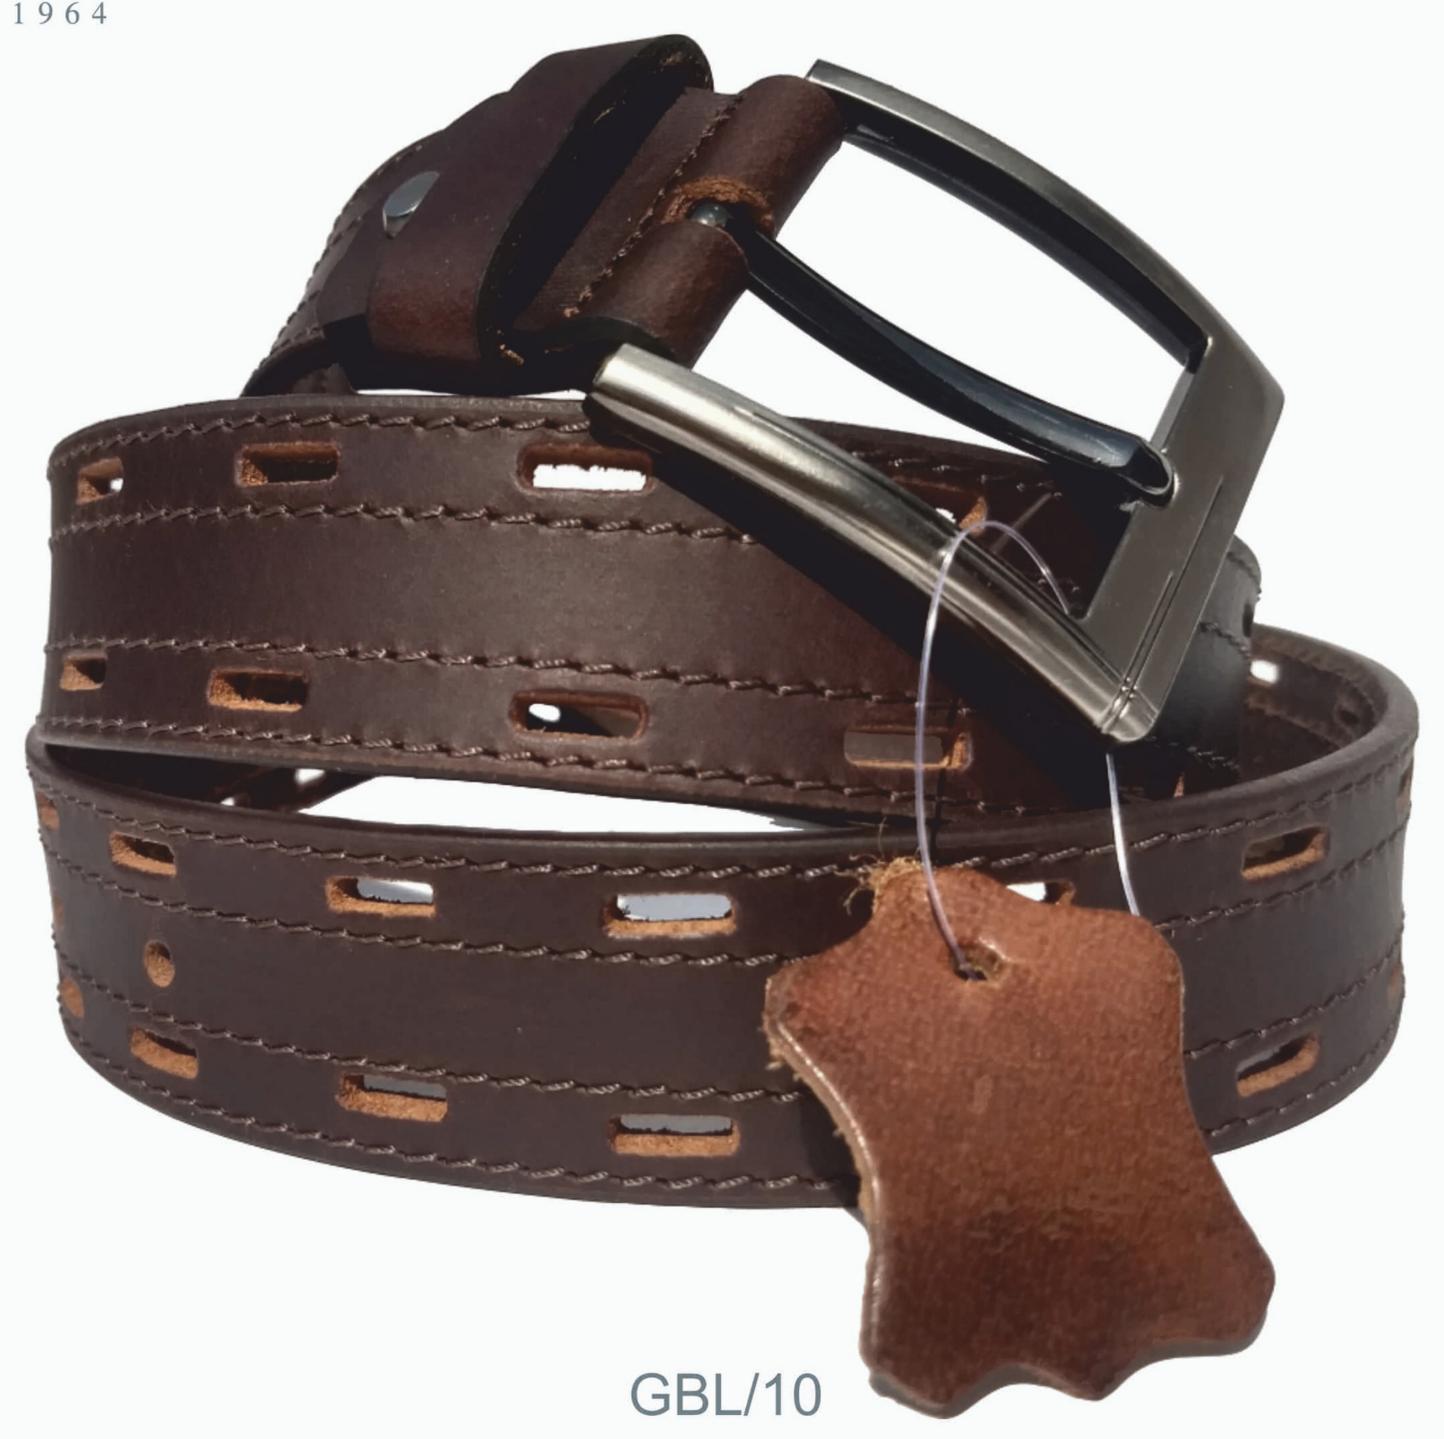

Product: Belt

Product Code: GBL/10

Material: Genuine Leather

Width:40mm

Buckle: Metal

www.groupmarjane.com

Product: Belt

Product Code: GBL/11