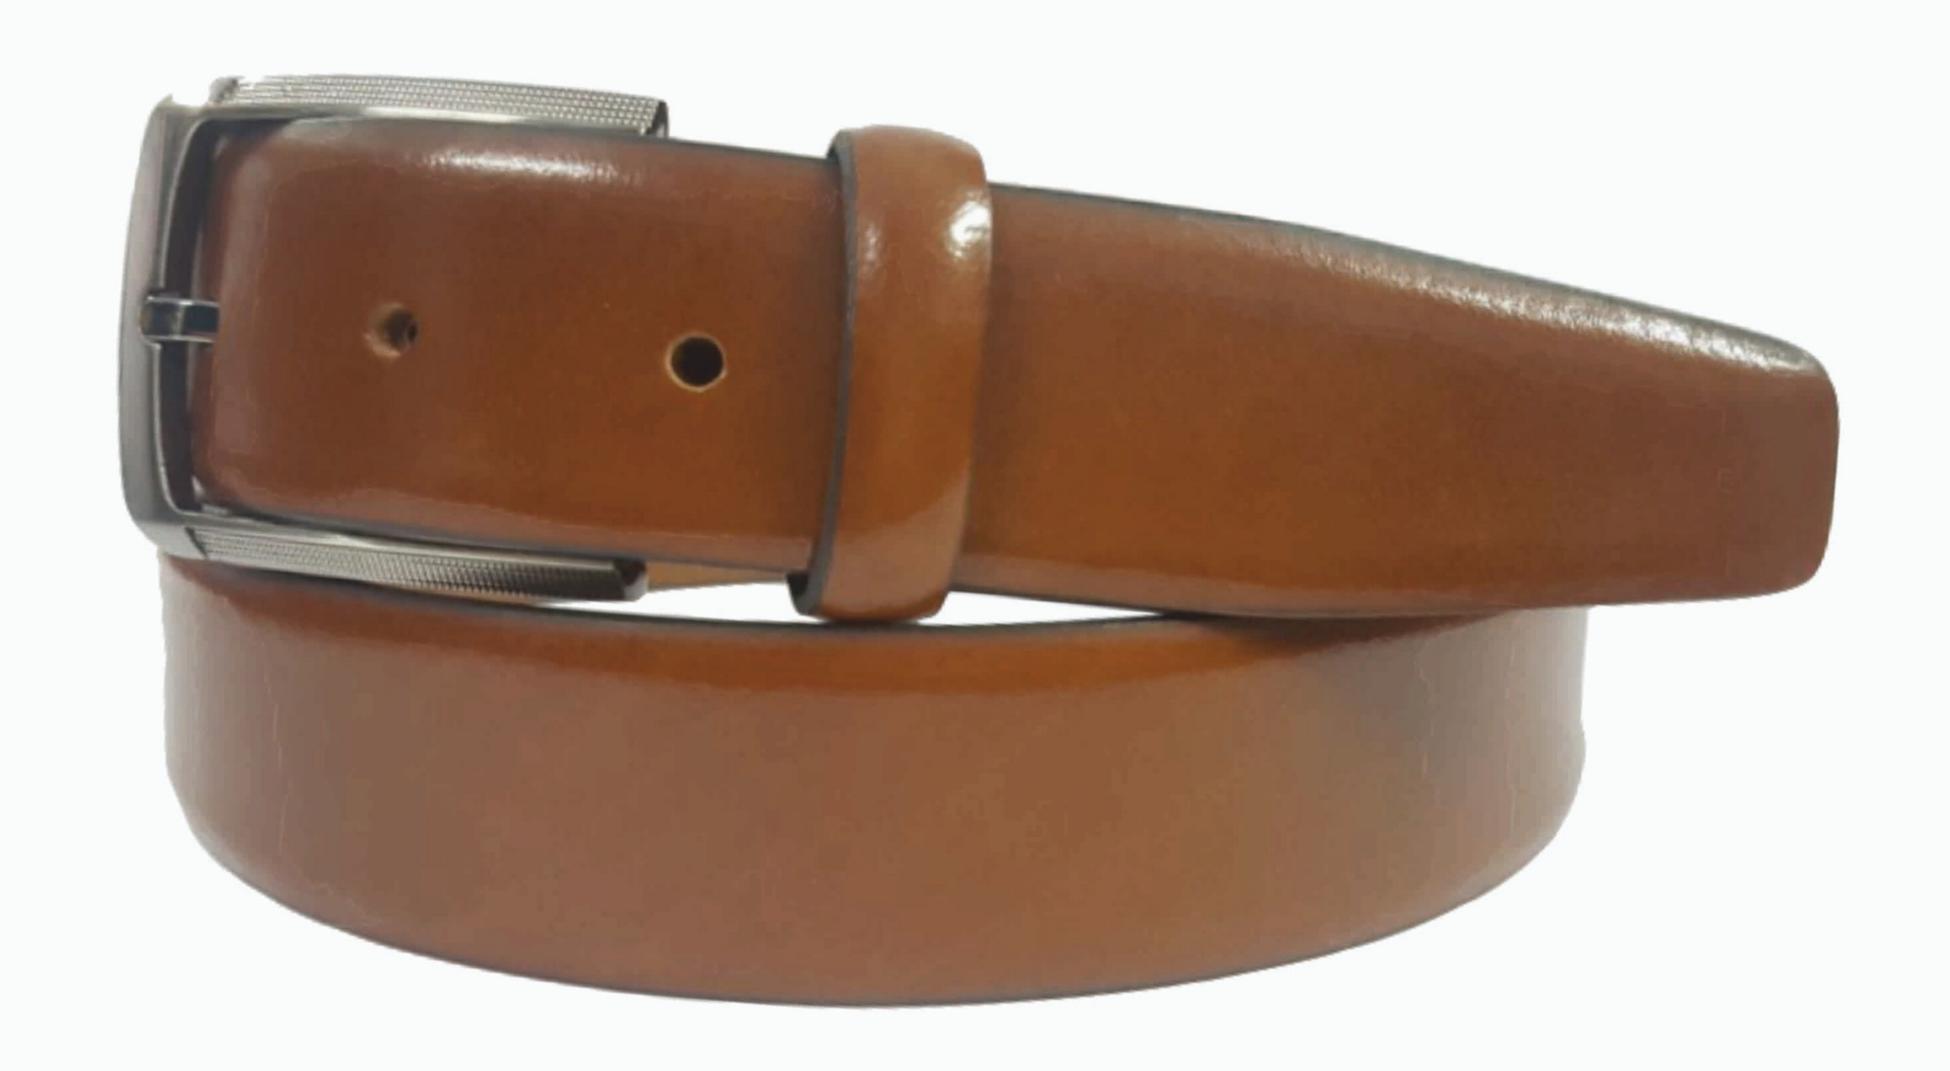

Buckle: Metal

www.groupmarjane.com

Product: Ladies Belt

Product Code: BBL/05

Material: Genuine Leather

Buckle: Metal

www.groupmarjane.com

Product: Unisex Belt