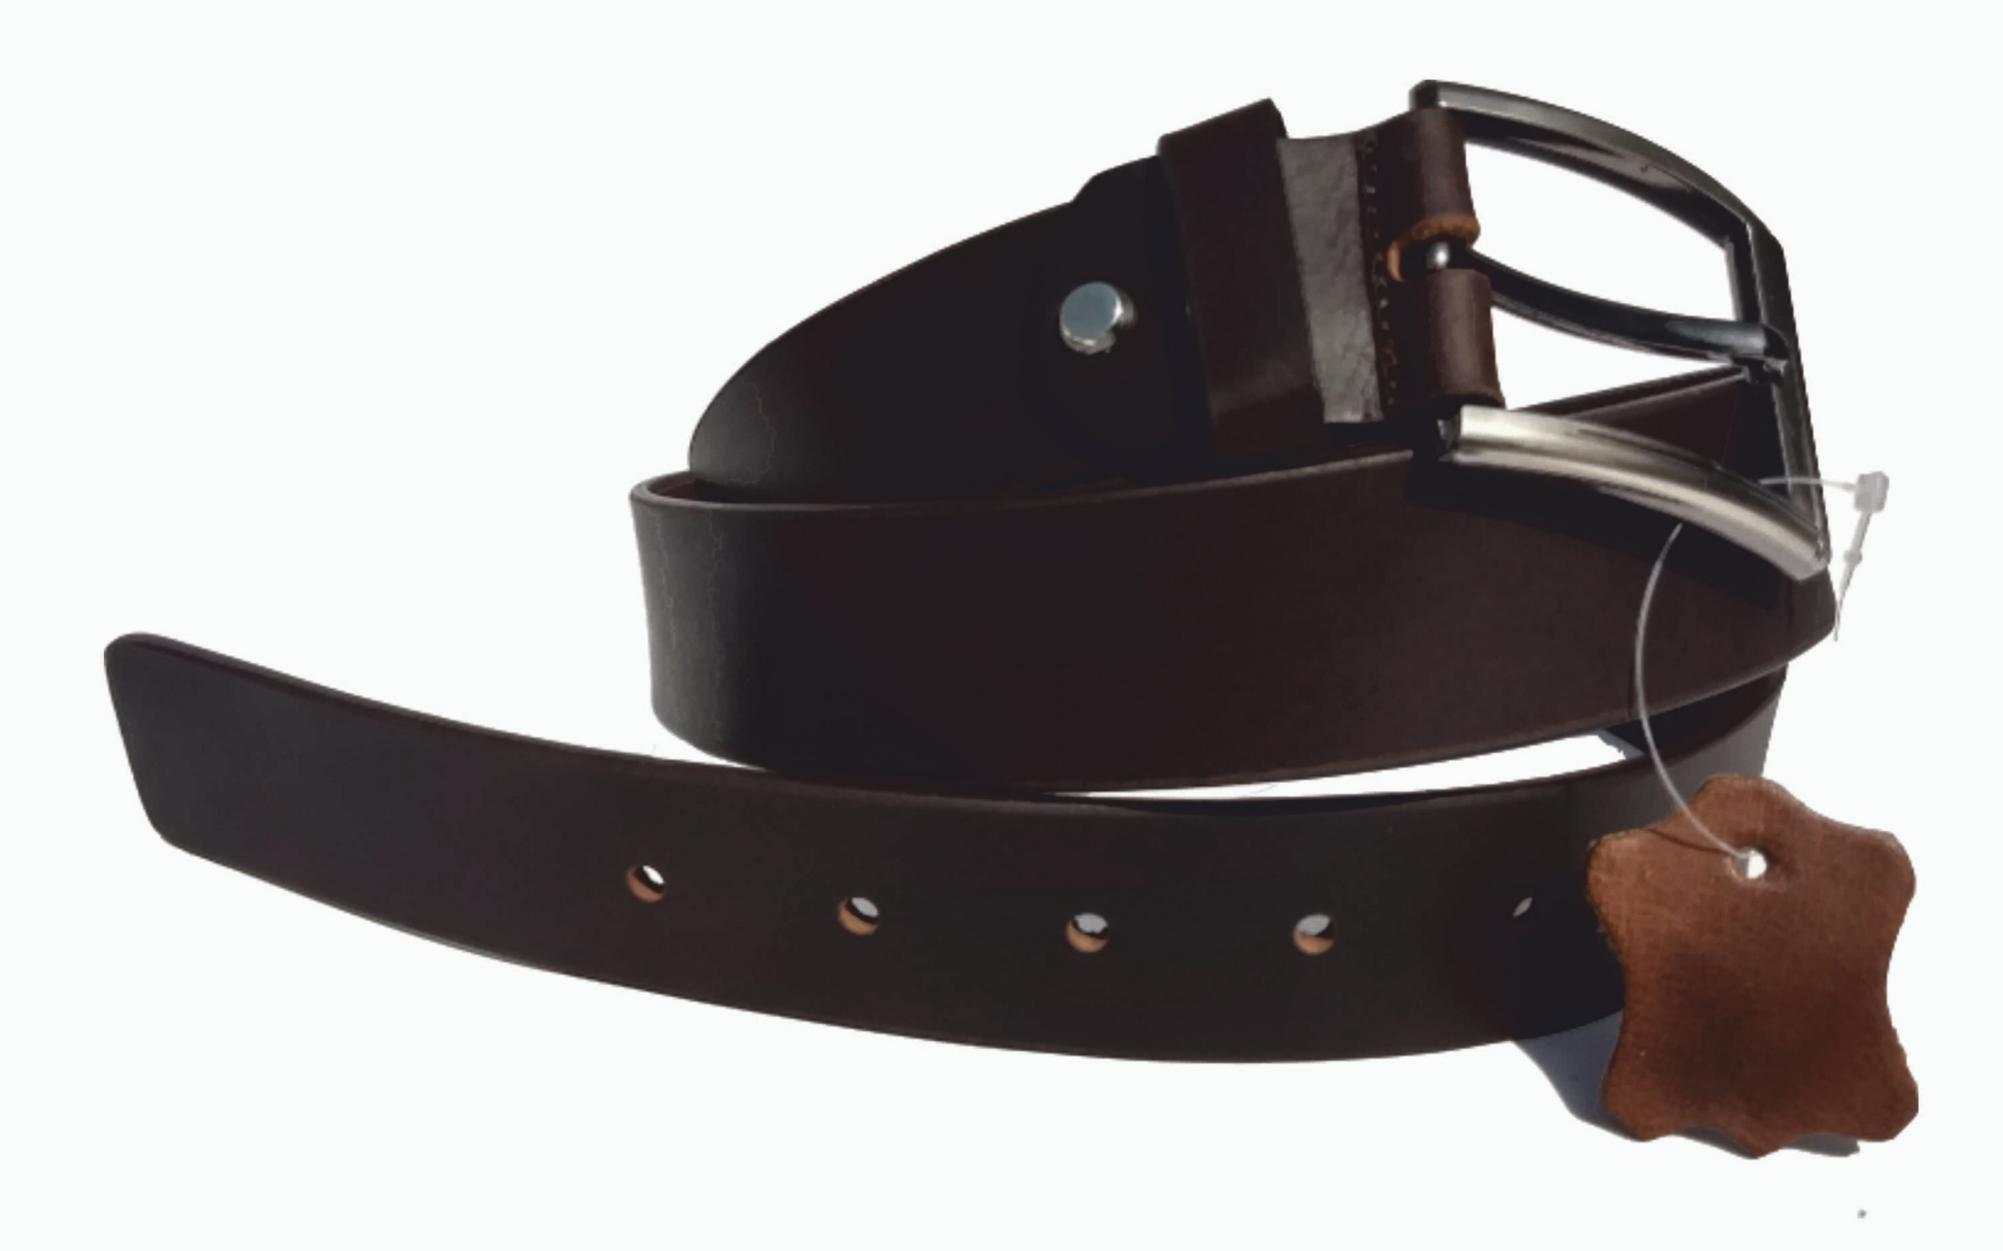

Product: Belt

Product Code: GBL/10

Material: Genuine Leather

Width:40mm

Buckle: Metal

www.groupmarjane.com

Product: Belt

Product Code: GBL/11