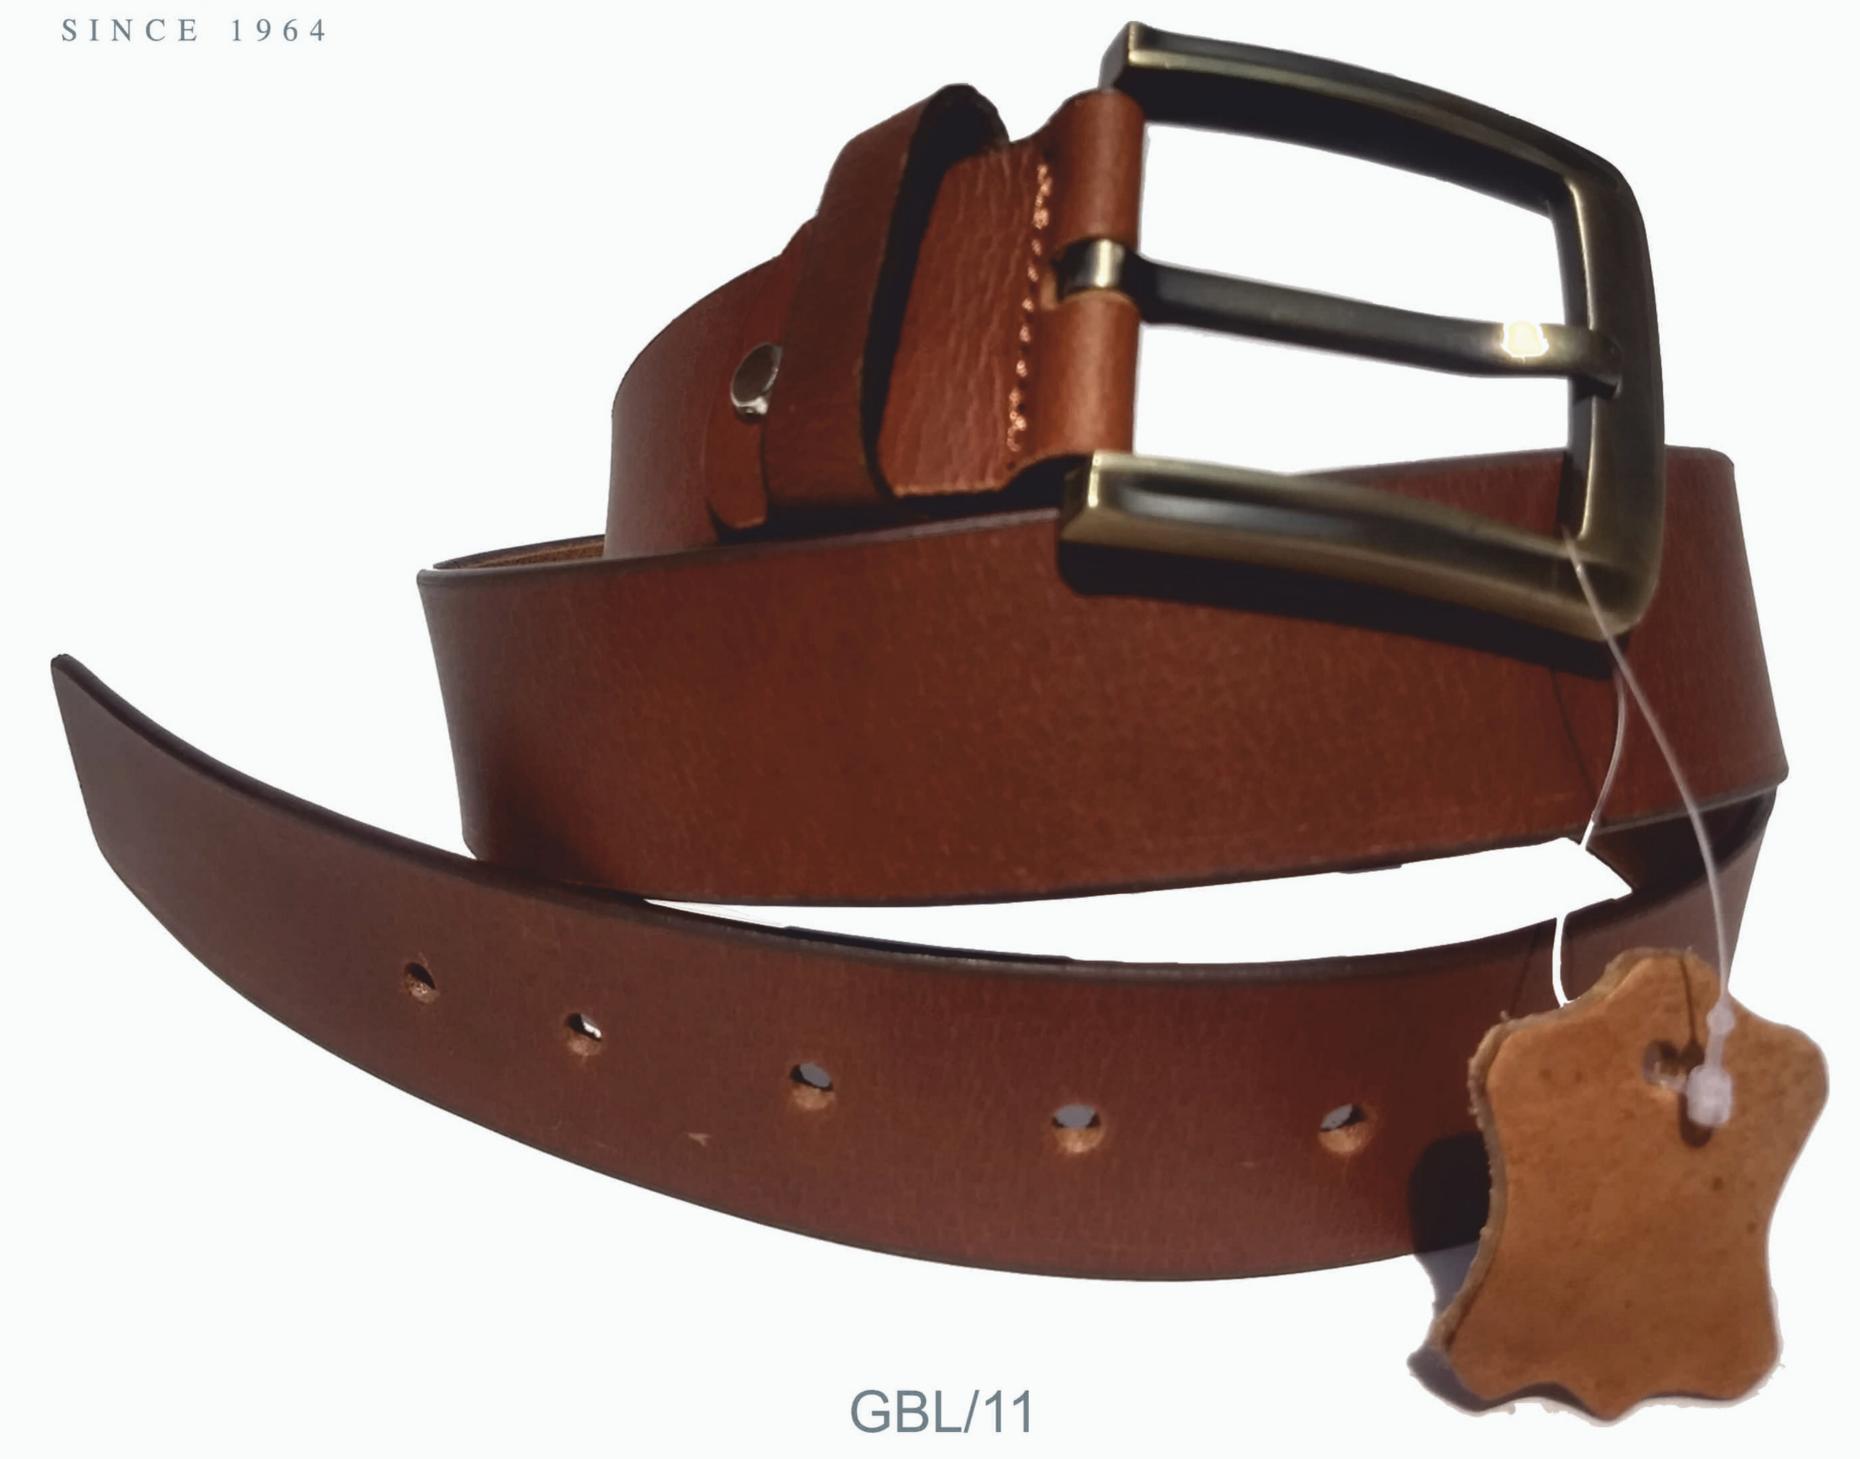

Product: Belt

Product Code: GBL/10

Material: Genuine Leather

Width:40mm

Buckle: Metal

www.groupmarjane.com

Product: Belt

Product Code: GBL/11

Material: Genuine Leather

Width: 35mm

Buckle: Metal

www.groupmarjane.com

Product: Belt

Product Code: GBL/12

Material: Genuine Leather

Width: 35mm