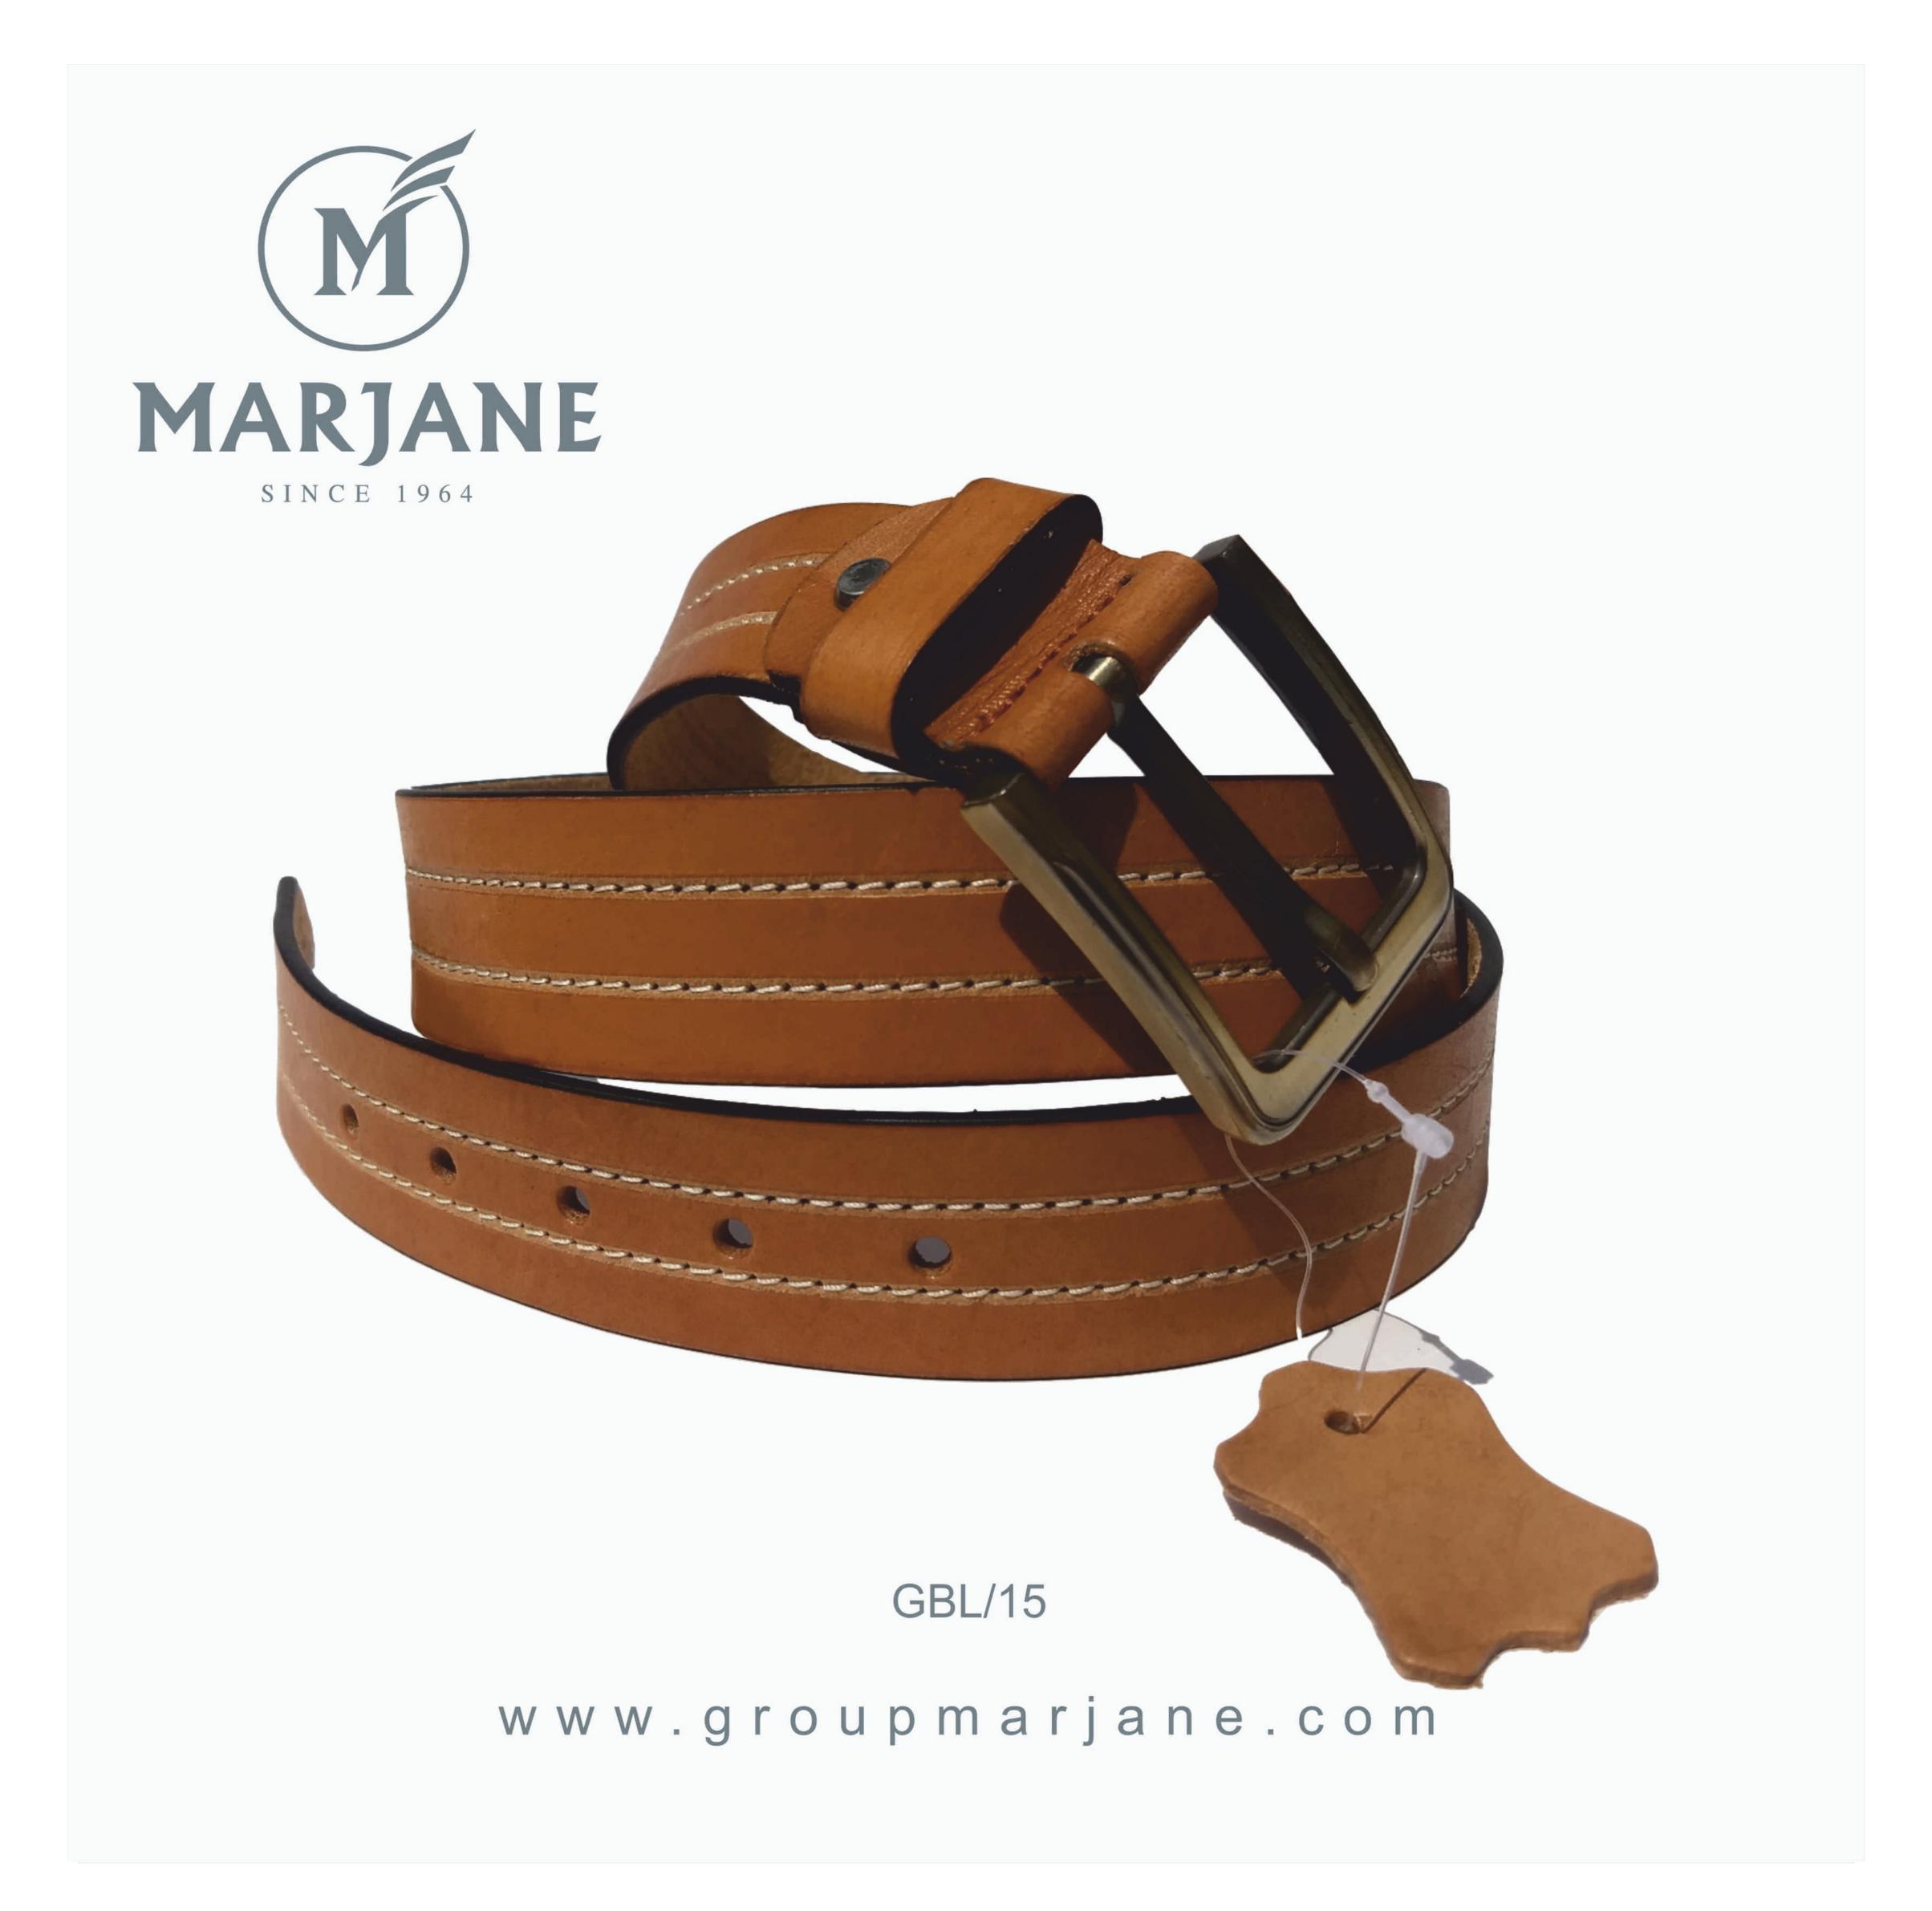

Product: Belt

Product Code: GBL/14

Material: Genuine Leather

Width: 40mm

Buckle: Metal

Product: Belt

Product Code: GBL/15

Material: Genuine Leather

Width: 40mm

Buckle: Metal

www.groupmarjane.com

Product: Belt

Product Code: GBL/16

Material: Genuine Leather

Width: 40mm

Buckle: Metal