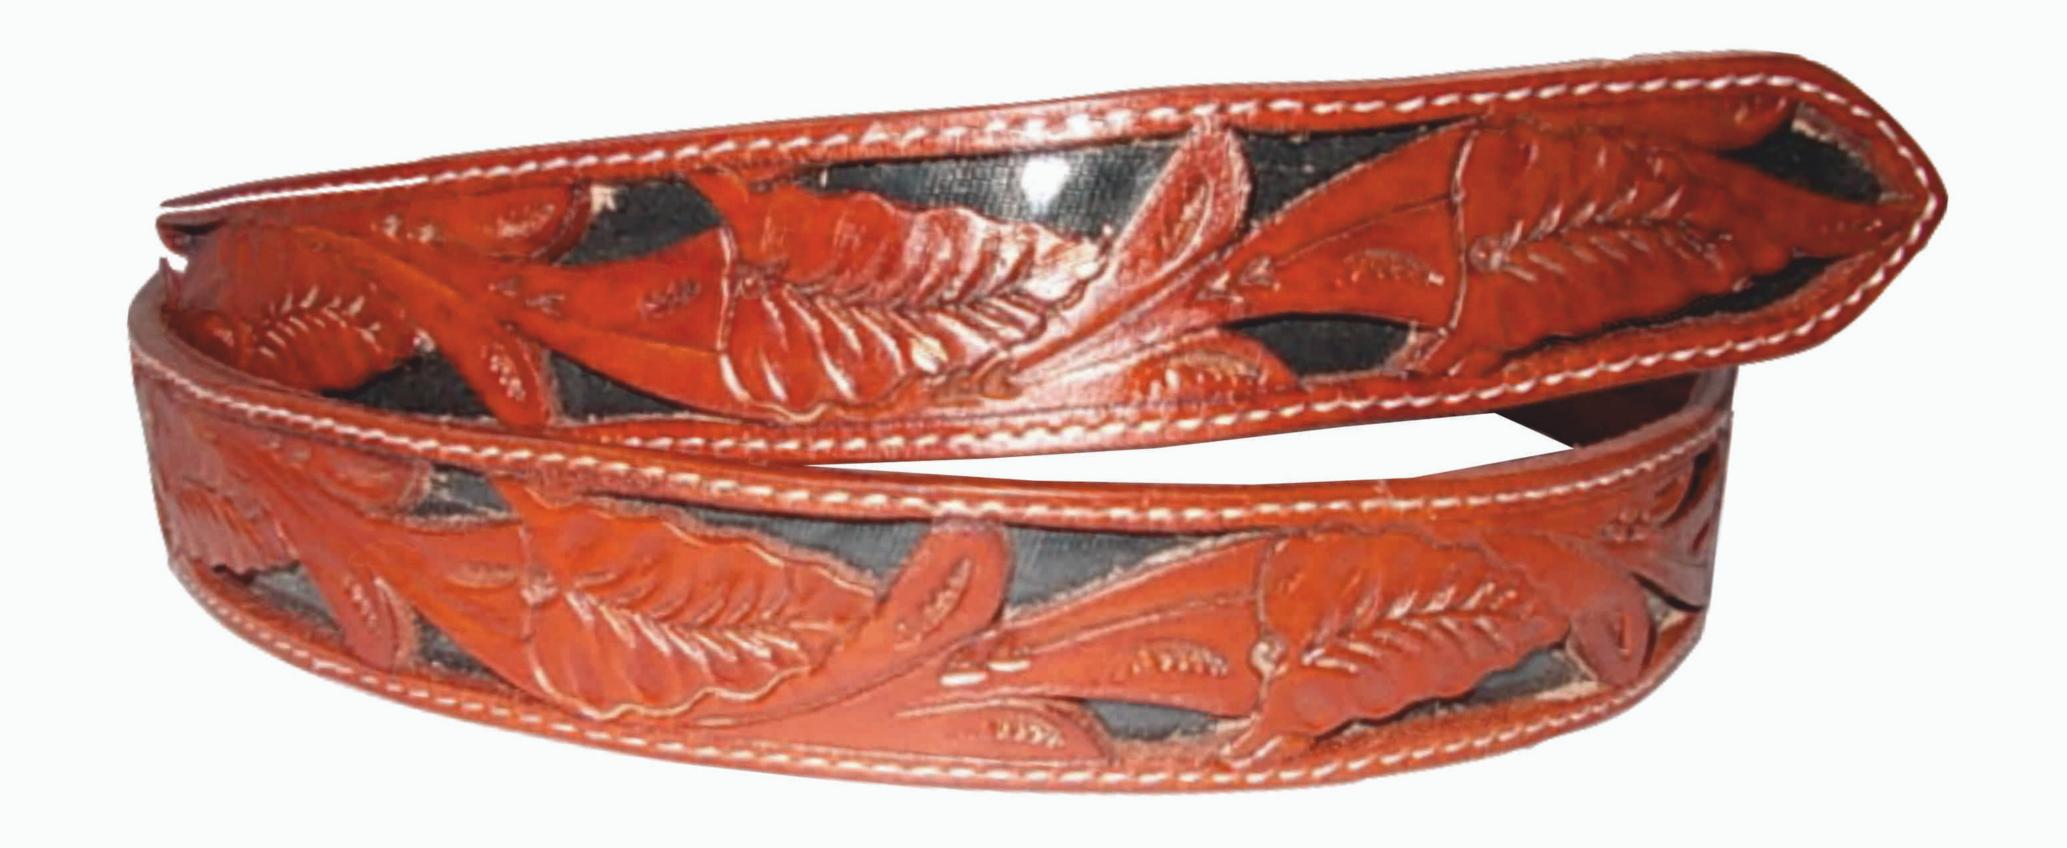

Buckle: Metal





Product: Belt

Product Code: GBL/27

Material: Genuine Leather

Width: 40mm

Buckle: Metal





www.groupmarjane.com

Product: Belt

Product Code: GBL/28

Material: Genuine Leather

Width: 40mm

Buckle: Metal





www.groupmarjane.com

Product: Belt

Product Code: GBL/29

Material: Genuine Leather

Width: 40mm

Buckle: Metal





www.groupmarjane.com

Product: Belt

Product Code: GBL/30

Material: Genuine Leather

Width: 35mm

Buckle: Metal





www.groupmarjane.com

Product: Belt

Product Code: GBL/31

Material: Genuine Leather

Width: 40mm

Buckle: Metal





Product: Belt

Product Code: GBL/32

Material: Genuine Leather

Width: 40mm

Buckle: Metal





www.groupmarjane.com

Product: Belt

Product Code: GBL/33

Material: Genuine Leather

Width: 40mm

Buckle: Metal





www.groupmarjane.com

Product: Belt

Product Code: GBL/34

Material: Genuine Leather

Width: 40mm

Buckle: Metal





Product: Belt

Product Code: GBL/35

Material: Genuine Leather

Width: 40mm

Buckle: Metal





www.groupmarjane.com

Product: Belt

Product Code: GBL/36

Material: Genuine Leather

Width: 40mm

Buckle: Metal





GBL/37

Product: Belt

Product Code: GBL/37

Material: Genuine Leather

Width: 40mm

Buckle: Metal





www.groupmarjane.com

Product: Belt

Product Code: GBL/38

Material: Genuine Leather

Width: 35mm

Buckle: Metal





www.groupmarjane.com

Product: Belt

Product Code: GBL/39

Material: Genuine Leather

Width: 35mm

Buckle: Metal





www.groupmarjane.com

Product: Belt

Product Code: GBL/40

Material: Genuine Leather

Width: 35mm

Buckle: Metal





www.grou