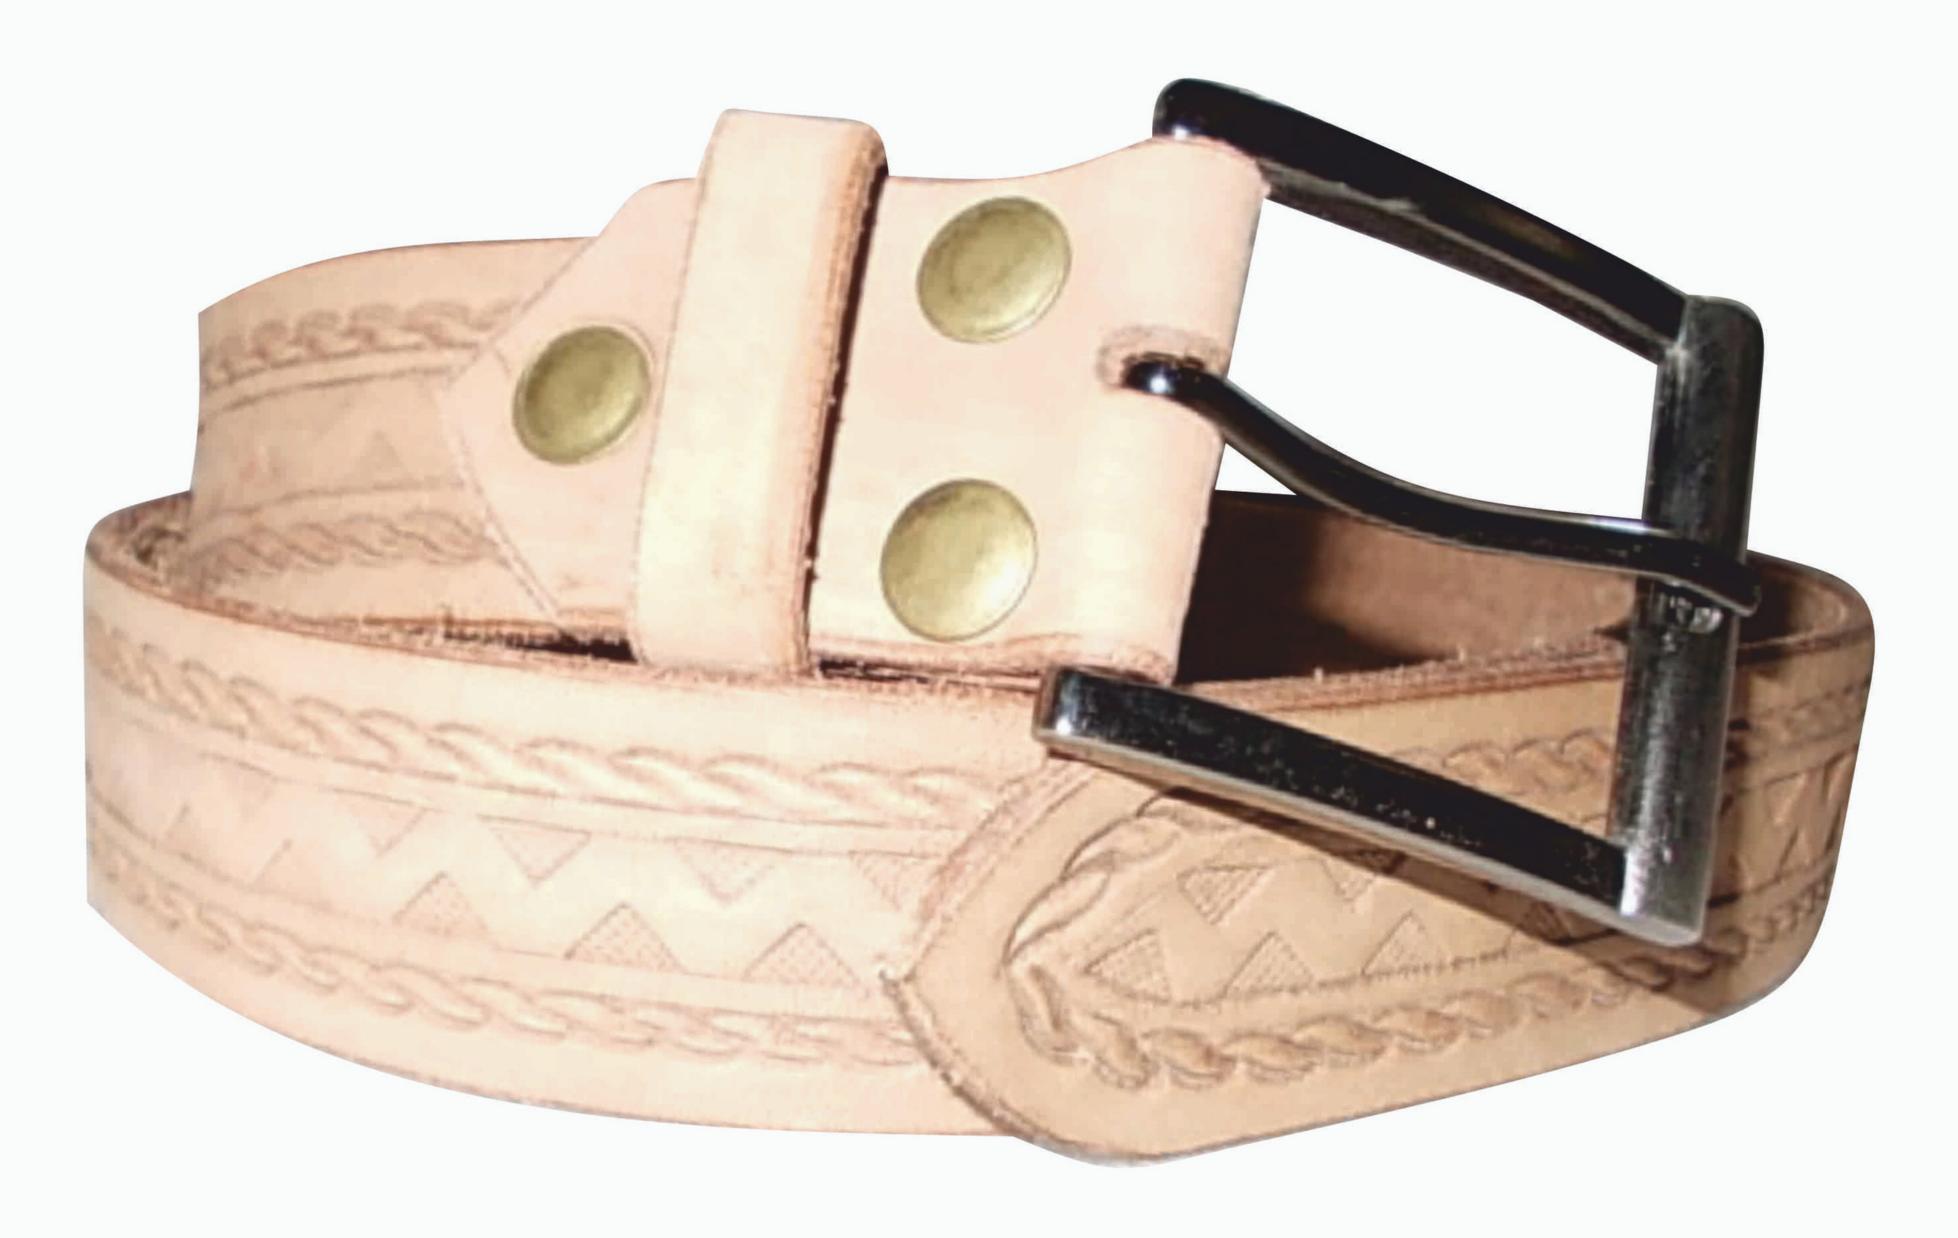

Buckle: Metal

www.groupmarjane.com

Product: Belt

Product Code: GBL/01

Material: Genuine Leather

Width: 40mm

Buckle: Metal

www.groupmarjane.com

Product: Belt

Product Code: GBL/02

Material: Genuine Leather

Width: 35mm

Buckle: Metal

www.groupmarjane.com

Product: Belt

Product Code: GBL/03

Material: Genuine Leather

Width: 35mm

Buckle: Metal

www.groupmarjane.com

Product: Belt

Product Code: GBL/04

Material: Genuine Leather

Width: 35mm

Buckle: Metal

www.groupmarjane.com

Product: Belt

Product Code: GBL/05

Material: Genuine Leather

Width: 40mm

Buckle: Metal

www.groupmarjane.com

Product: Belt

Product Code: GBL/06

Material: Genuine Leather

Width: 40mm

Buckle: Metal

www.groupmarjane.com

Product: Belt

Product Code: GBL/07

Material: Genuine Leather

Width: 40mm

Buckle: Metal

www.groupmarjane.com

Product: Belt

Product Code: GBL/08

Material: Genuine Leather

Width: 40mm

Buckle: Metal

www.groupmarjane.com

Product: Belt

Product Code: GBL/09

Material: Genuine Leather

Width:35mm

Buckle: Metal

www.groupmarjane.com

Product: Belt

Product Code: GBL/10

Material: Genuine Leather

Width:40mm

Buckle: Metal

www.groupmarjane.com

Product: Belt

Product Code: GBL/11

Material: Genuine Leather

Width: 35mm

Buckle: Metal

www.groupmarjane.com

Product: Belt

Product Code: GBL/12

Material: Genuine Leather

Width: 35mm

Buckle: Metal

www.groupmarjane.com

Product: Belt

Product Code: GBL/13

Material: Genuine Leather

Width: 35mm

Buckle: Metal

www.groupmarjane.com

Product: Belt

Product Code: GBL/14

Material: Genuine Leather

Width: 40mm

Buckle: Metal

Product: Belt

Product Code: GBL/15

Material: Genuine Leather

Width: 40mm

Buckle: Metal

www.groupmarjane.com

Product: Belt

Product Code: GBL/16

Material: Genuine Leather

Width: 40mm

Buckle: Metal

www.groupmarjane.com

Product: Belt

Product Code: GBL/17

Material: Genuine Leather

Width: 40mm

Buckle: Metal

www.groupmarjane.com

Product: Belt

Product Code: GBL/21

Material: Genuine Leather

Width: 40mm

Buckle: Metal

www.groupmarjane.com

Product: Belt

Product Code: GBL/22

Material: Genuine Leather

Width: 35mm

Buckle: Metal

www.groupmarjane.com

Product: Belt

Product Code: GBL/23

Material: Genuine Leather

Width: 40mm

Buckle: Metal

www.groupmarjane.com

Product: Belt

Product Code: GBL/24

Material: Genuine Leather

Width: 40mm

Buckle: Metal

www.groupmarjane.com

Product: Belt

Product Code: GBL/25

Material: Genuine Leather

Width: 40mm

Buckle: Metal

Product: Belt

Product Code: GBL/26

Material: Genuine Leather

Width: 40mm

Buckle: Metal

Product: Belt

Product Code: GBL/27

Material: Genuine Leather

Width: 40mm

Buckle: Metal

www.groupmarjane.com

Product: Belt

Product Code: GBL/28

Material: Genuine Leather

Width: 40mm

Buckle: Metal

www.groupmarjane.com

Product: Belt

Product Code: GBL/29

Material: Genuine Leather

Width: 40mm

Buckle: Metal

www.groupmarjane.com

Product: Belt

Product Code: GBL/30

Material: Genuine Leather

Width: 35mm

Buckle: Metal

www.groupmarjane.com

Product: Belt

Product Code: GBL/31

Material: Genuine Leather

Width: 40mm

Buckle: Metal

Product: Belt

Product Code: GBL/32

Material: Genuine Leather

Width: 40mm

Buckle: Metal

www.groupmarjane.com

Product: Belt

Product Code: GBL/33

Material: Genuine Leather

Width: 40mm

Buckle: Metal

www.groupmarjane.com

Product: Belt

Product Code: GBL/34

Material: Genuine Leather

Width: 40mm

Buckle: Metal

Product: Belt

Product Code: GBL/35

Material: Genuine Leather

Width: 40mm

Buckle: Metal

www.groupmarjane.com

Product: Belt

Product Code: GBL/36

Material: Genuine Leather

Width: 40mm

Buckle: Metal

GBL/37

Product: Belt

Product Code: GBL/37

Material: Genuine Leather

Width: 40mm

Buckle: Metal

www.groupmarjane.com

Product: Belt

Product Code: GBL/38

Material: Genuine Leather

Width: 35mm

Buckle: Metal

www.groupmarjane.com

Product: Belt

Product Code: GBL/39

Material: Genuine Leather

Width: 35mm

Buckle: Metal

www.groupmarjane.com

Product: Belt

Product Code: GBL/40

Material: Genuine Leather

Width: 35mm

Buckle: Metal

www.groupmarjane.com

Product: Belt

Product Code: GBL/41

Material: Genuine Leather

Width: 35mm

Buckle: Metal

www.groupmarjane.com

Product: Belt

Product Code: GBL/42

Material: Genuine Leather

Width: 35mm

Buckle: Metal

**GBL/43** 

Product: Belt

Product Code: GBL/43

Material: Genuine Leather

Width: 35mm

Buckle: Metal

www.groupmarjane.com

Product: Belt

Product Code: GBL/45

Material: Genuine Leather

Width: 35mm

Buckle: Metal

Product: Belt

Product Code: GBL/46

Material: Genuine Leather

Width: 40mm

Buckle: Metal

Product: Belt

Product Code: GBL/47

Material: Genuine Leather

Width: 40mm

Buckle: Metal

Product: Belt

Product Code: GBL/48

Material: Genuine Leather

Width: 40mm

Buckle: Metal

Product: Belt

Product Code: GBL/49

Material: Genuine Leather

Width: 40mm

Buckle: Metal

www.groupmarjane.com

Product: Belt

Product Code: GBL/50

Material: Genuine Leather

Width: 40mm

Buckle: Metal

www.groupmarjane.com

Product: Belt

Product Code: GBL/51

Material: Genuine Leather

Width:40mm

Buckle: Metal

www.groupmarjane.com

Product: Belt

Product Code: GBL/52

Material: Genuine Leather

Width: 40mm

Buckle: Metal

www.groupmarjane.com

Product: Belt

Product Code: GBL/53

Material: Genuine Leather

Width: 40mm

Buckle: Metal