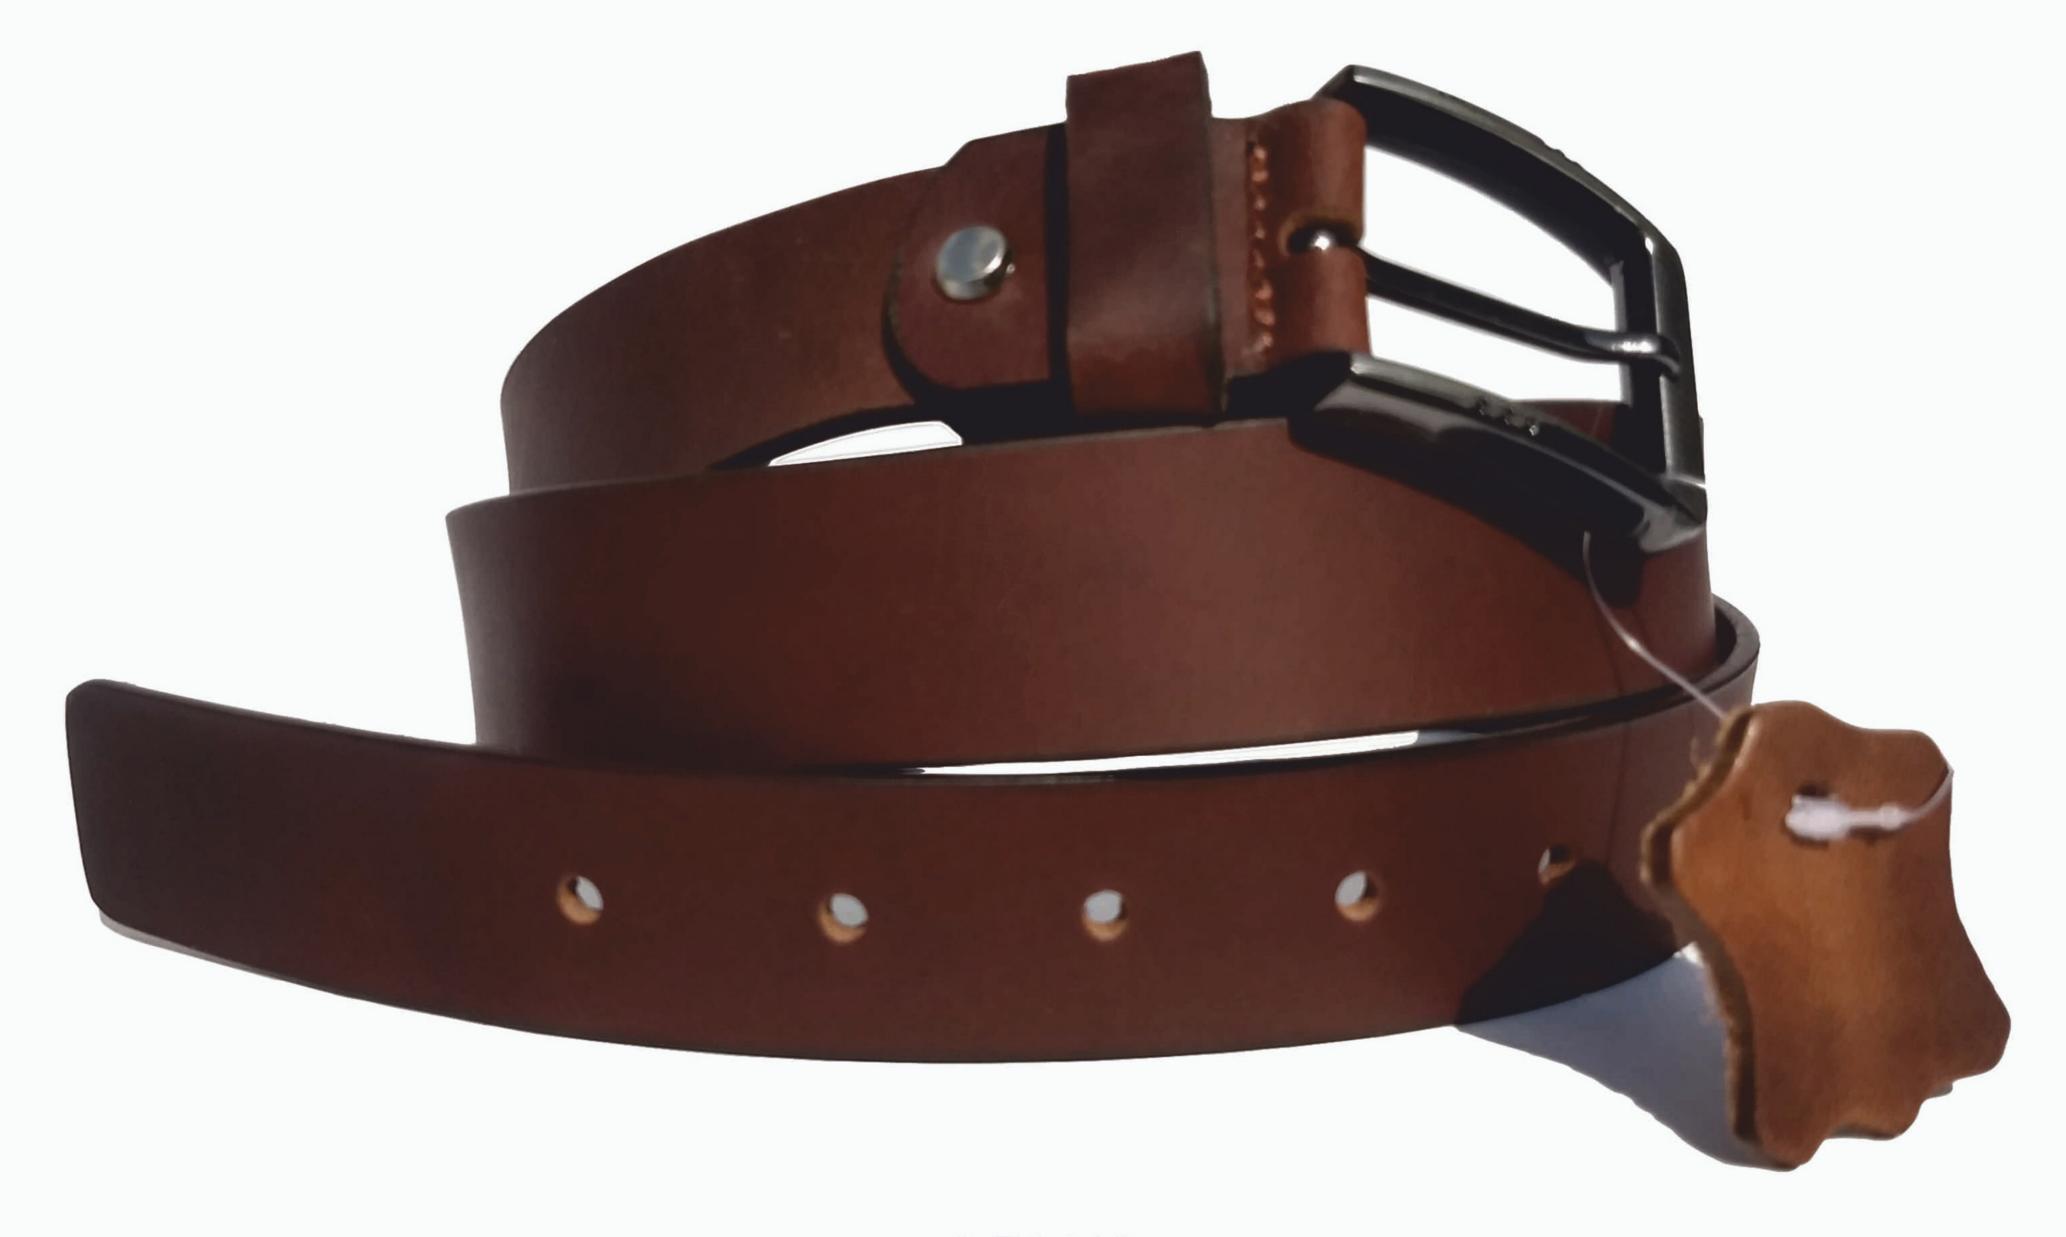

Material: Genuine Leather

Width: 35mm

Buckle: Metal

www.groupmarjane.com

Product: Belt

Product Code: GBL/12

Material: Genuine Leather

Width: 35mm