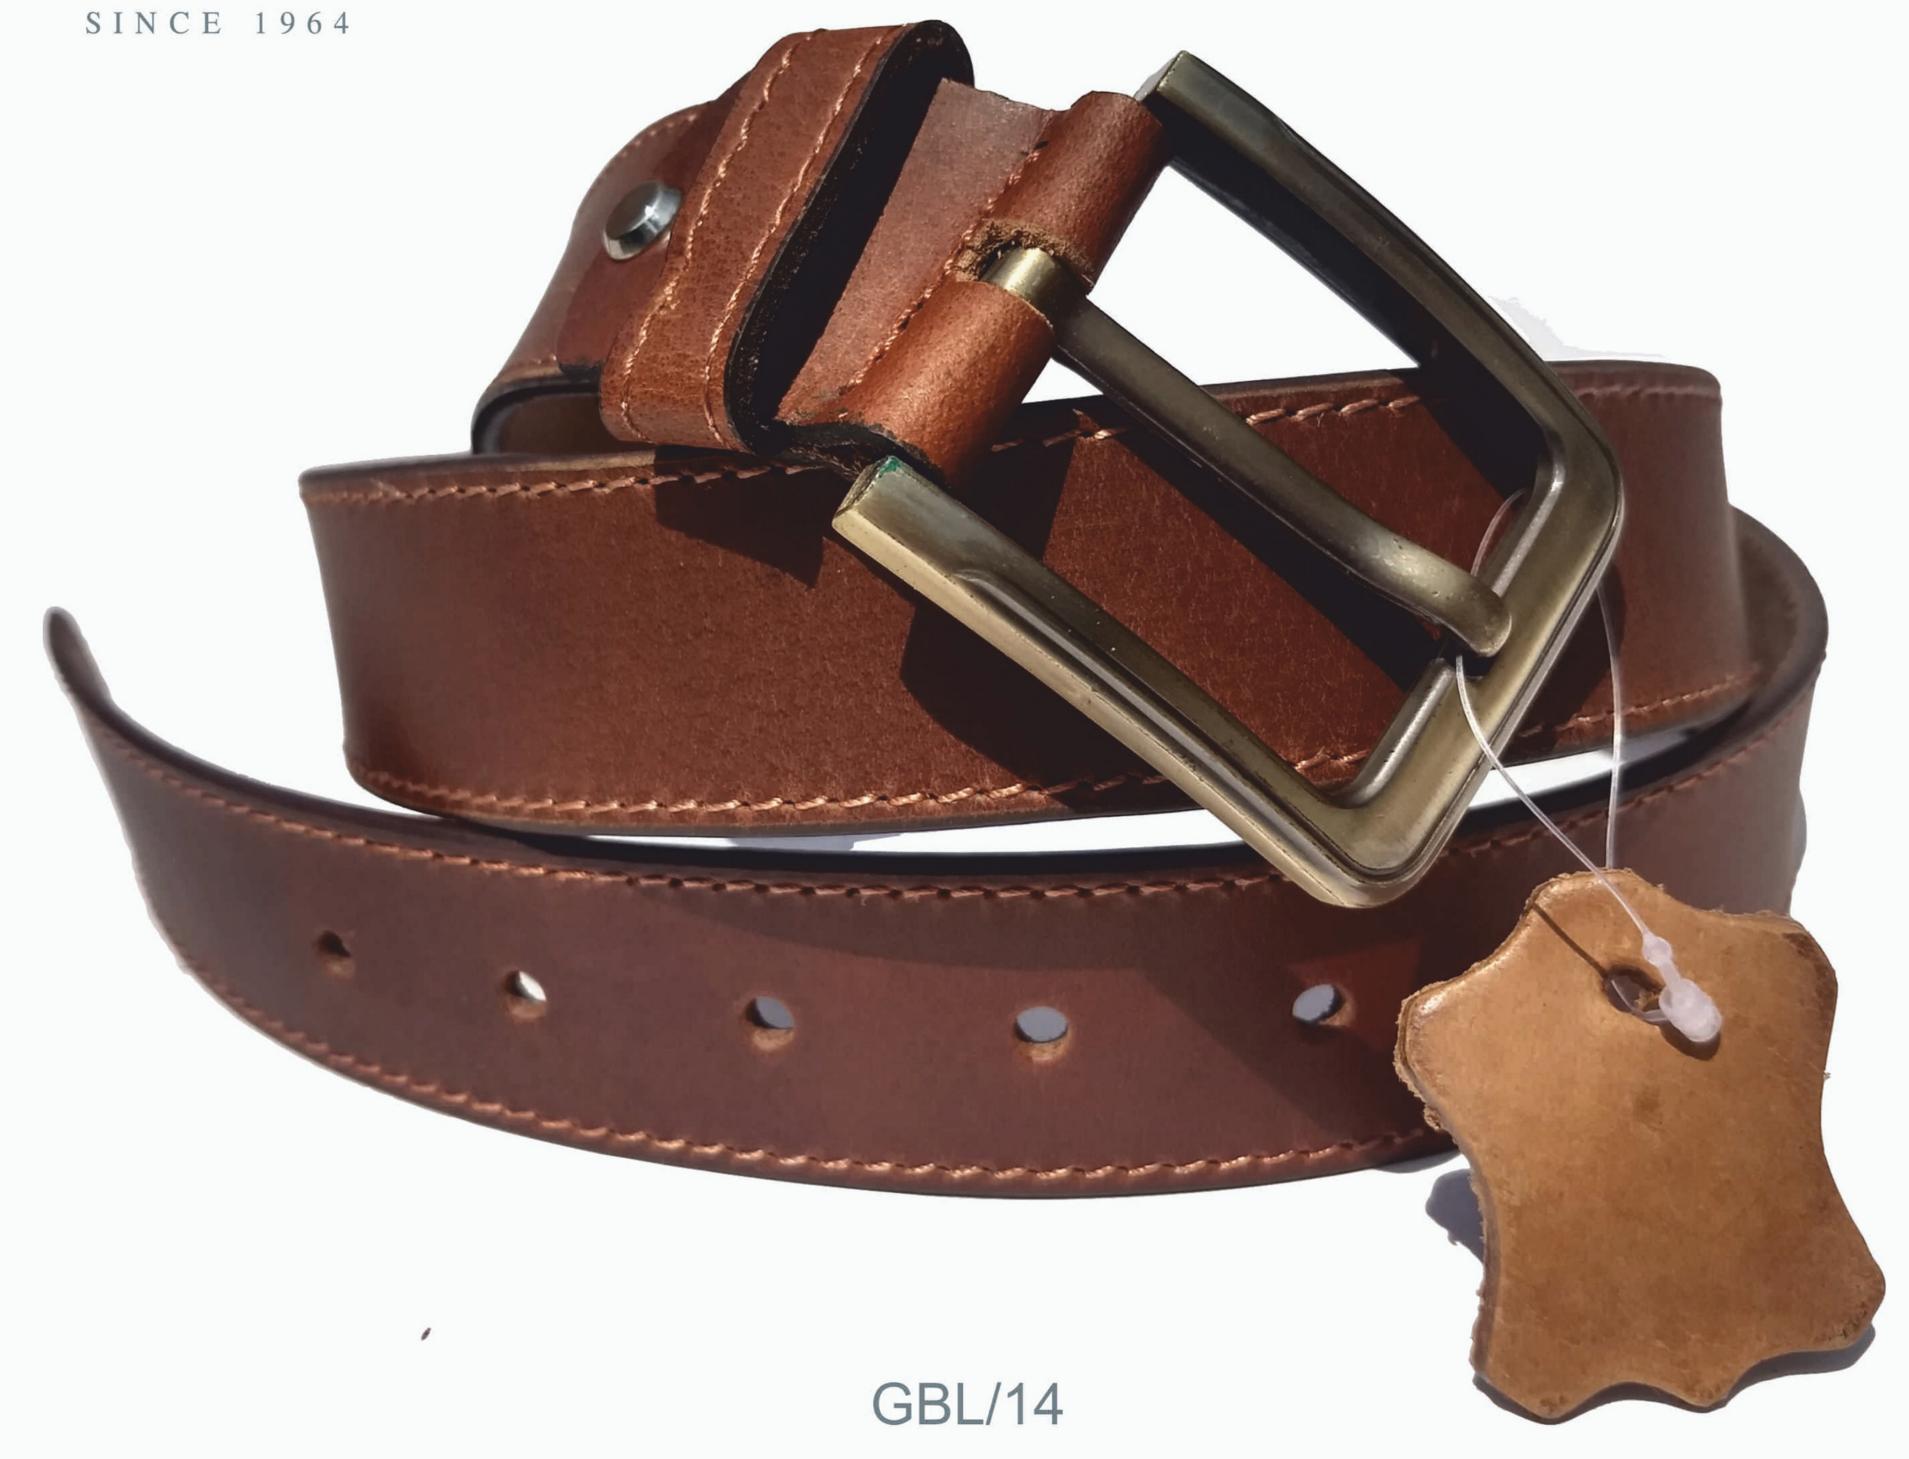

Product: Belt

Product Code: GBL/14

Material: Genuine Leather

Width: 40mm

Buckle: Metal

Product: Belt

Product Code: GBL/15

Material: Genuine Leather