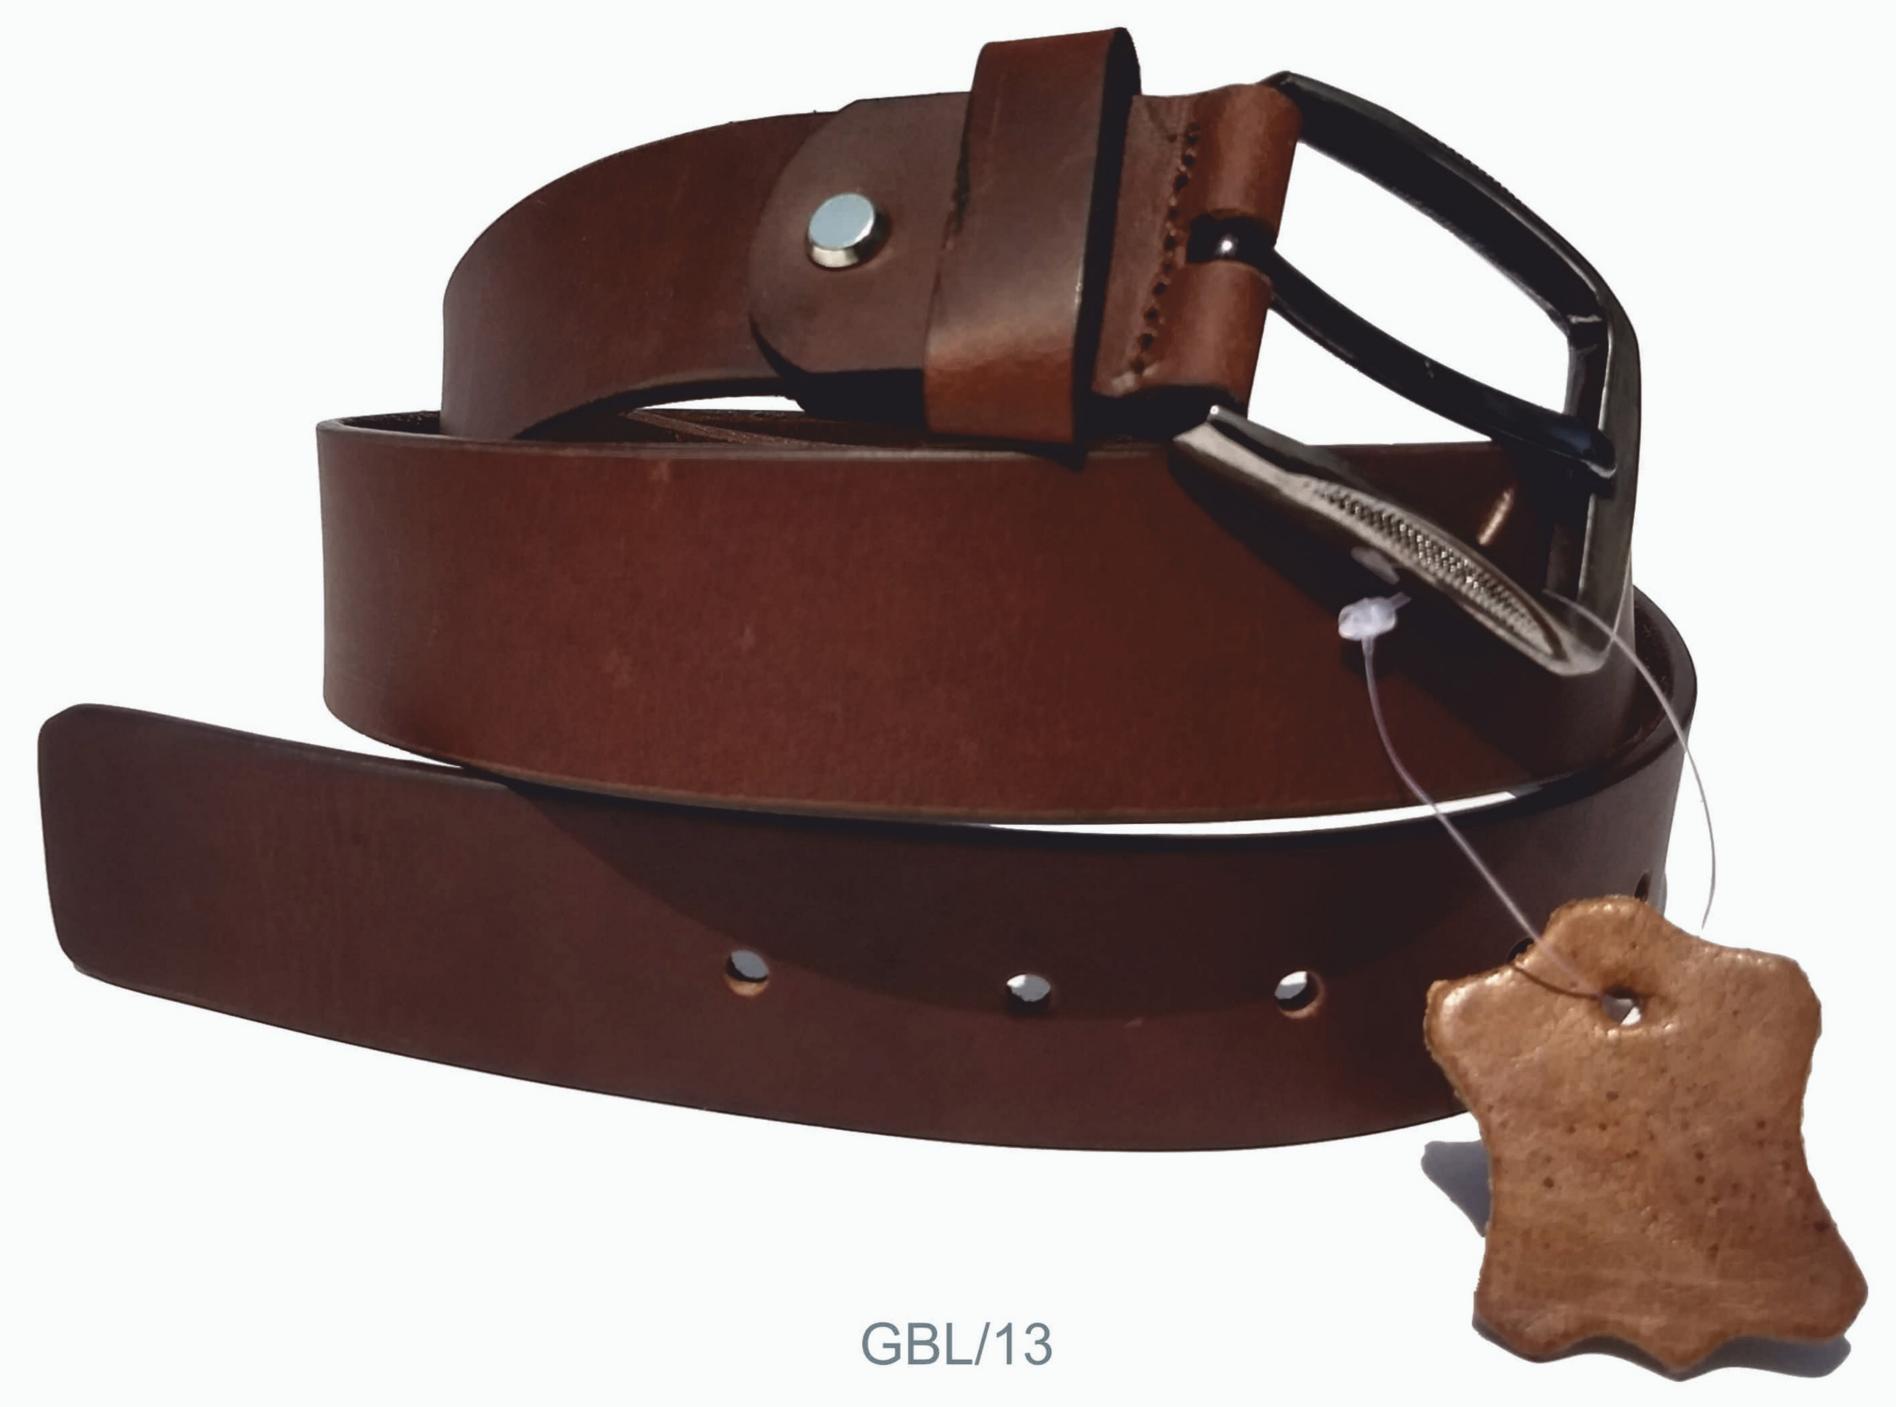

Buckle: Metal

www.groupmarjane.com

Product: Belt

Product Code: GBL/13

Material: Genuine Leather

Width: 35mm

Buckle: Metal

www.groupmarjane.com