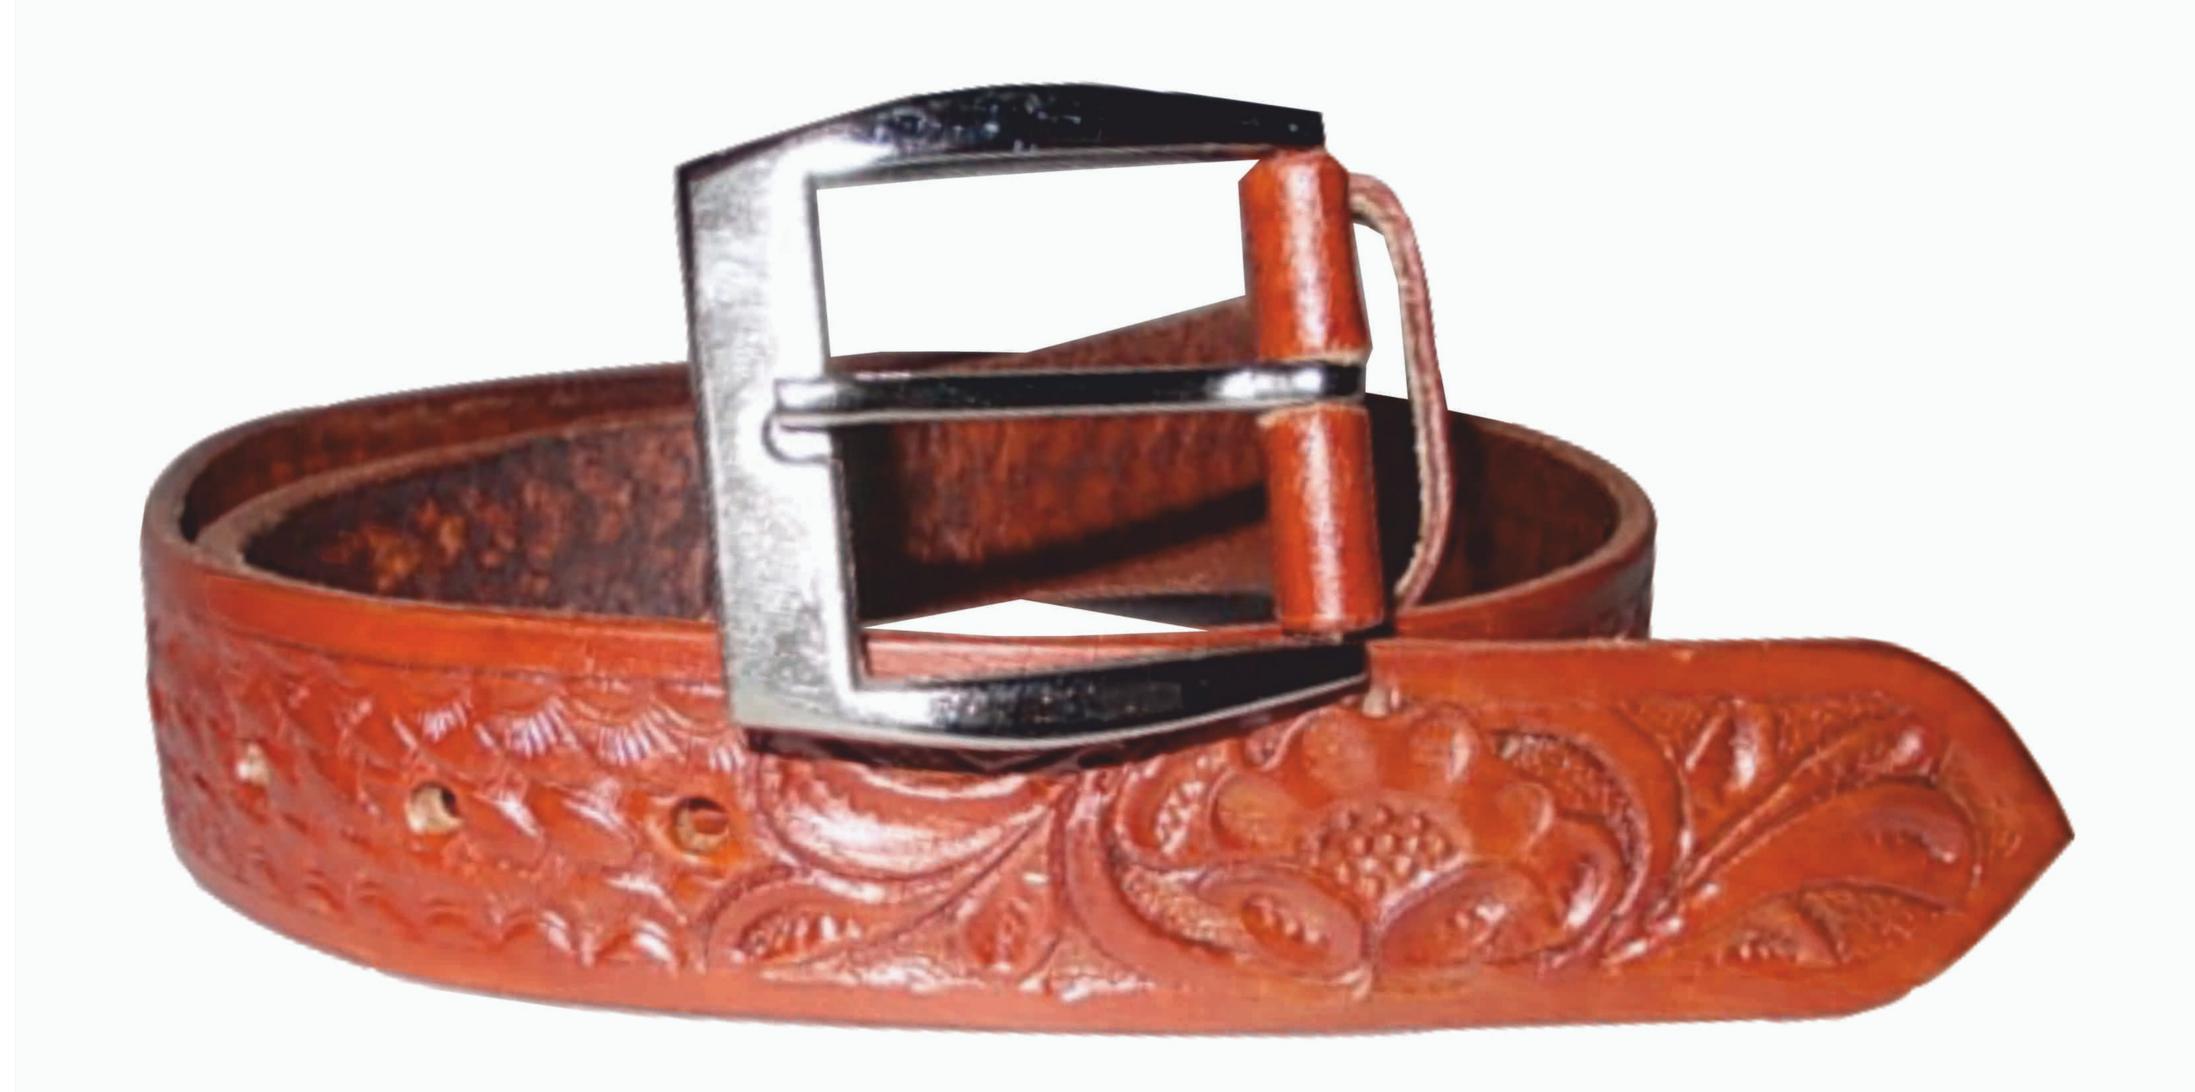

Buckle: Metal

www.groupmarjane.com

Product: Belt

Product Code: GBL/01

Material: Genuine Leather

Width: 40mm

Buckle: Metal

www.groupmarjane.com

Product: Belt

Product Code: GBL/02

Material: Genuine Leather

Width: 35mm

Buckle: Metal

www.groupmarjane.com

Product: Belt

Product Code: GBL/03

Material: Genuine Leather

Width: 35mm

Buckle: Metal

www.groupmarjane.com

Product: Belt

Product Code: GBL/04

Material: Genuine Leather

Width: 35mm

Buckle: Metal

www.groupmarjane.com

Product: Belt

Product Code: GBL/05

Material: Genuine Leather

Width: 40mm

Buckle: Metal

www.groupmarjane.com

Product: Belt

Product Code: GBL/06

Material: Genuine Leather

Width: 40mm

Buckle: Metal

www.groupmarjane.com

Product: Belt

Product Code: GBL/07

Material: Genuine Leather

Width: 40mm

Buckle: Metal

www.groupmarjane.com

Product: Belt

Product Code: GBL/08

Material: Genuine Leather

Width: 40mm

Buckle: Metal

www.groupmarjane.com

Product: Belt

Product Code: GBL/09

Material: Genuine Leather

Width:35mm

Buckle: Metal

www.groupmarjane.com

Product: Belt

Product Code: GBL/10

Material: Genuine Leather

Width:40mm

Buckle: Metal

www.groupmarjane.com

Product: Belt

Product Code: GBL/11

Material: Genuine Leather

Width: 35mm

Buckle: Metal

www.groupmarjane.com

Product: Belt

Product Code: GBL/12

Material: Genuine Leather

Width: 35mm

Buckle: Metal

www.groupmarjane.com

Product: Belt

Product Code: GBL/13

Material: Genuine Leather

Width: 35mm

Buckle: Metal

www.groupmarjane.com

Product: Belt

Product Code: GBL/14

Material: Genuine Leather

Width: 40mm

Buckle: Metal

Product: Belt

Product Code: GBL/15

Material: Genuine Leather

Width: 40mm

Buckle: Metal

www.groupmarjane.com

Product: Belt

Product Code: GBL/16

Material: Genuine Leather

Width: 40mm

Buckle: Metal

www.groupmarjane.com

Product: Belt

Product Code: GBL/17

Material: Genuine Leather

Width: 40mm

Buckle: Metal

www.groupmarjane.com

Product: Belt

Product Code: GBL/21

Material: Genuine Leather

Width: 40mm

Buckle: Metal

www.groupmarjane.com

Product: Belt

Product Code: GBL/22

Material: Genuine Leather

Width: 35mm

Buckle: Metal

www.groupmarjane.com

Product: Belt

Product Code: GBL/23

Material: Genuine Leather

Width: 40mm

Buckle: Metal

www.groupmarjane.com

Product: Belt

Product Code: GBL/24

Material: Genuine Leather

Width: 40mm

Buckle: Metal

www.groupmarjane.com

Product: Belt

Product Code: GBL/25

Material: Genuine Leather

Width: 40mm

Buckle: Metal

Product: Belt

Product Code: GBL/26

Material: Genuine Leather

Width: 40mm

Buckle: Metal

Product: Belt

Product Code: GBL/27

Material: Genuine Leather

Width: 40mm

Buckle: Metal

www.groupmarjane.com

Product: Belt

Product Code: GBL/28

Material: Genuine Leather

Width: 40mm

Buckle: Metal

www.groupmarjane.com

Product: Belt

Product Code: GBL/29

Material: Genuine Leather

Width: 40mm

Buckle: Metal

www.groupmarjane.com

Product: Belt

Product Code: GBL/30

Material: Genuine Leather

Width: 35mm

Buckle: Metal

www.groupmarjane.com

Product: Belt

Product Code: GBL/31

Material: Genuine Leather

Width: 40mm

Buckle: Metal

Product: Belt

Product Code: GBL/32

Material: Genuine Leather

Width: 40mm

Buckle: Metal

www.groupmarjane.com

Product: Belt

Product Code: GBL/33

Material: Genuine Leather

Width: 40mm

Buckle: Metal

www.groupmarjane.com

Product: Belt

Product Code: GBL/34

Material: Genuine Leather

Width: 40mm

Buckle: Metal

Product: Belt

Product Code: GBL/35

Material: Genuine Leather

Width: 40mm

Buckle: Metal

www.groupmarjane.com

Product: Belt

Product Code: GBL/36

Material: Genuine Leather

Width: 40mm

Buckle: Metal

GBL/37

Product: Belt

Product Code: GBL/37

Material: Genuine Leather

Width: 40mm

Buckle: Metal

www.groupmarjane.com

Product: Belt

Product Code: GBL/38

Material: Genuine Leather

Width: 35mm

Buckle: Metal

www.groupmarjane.com

Product: Belt

Product Code: GBL/39

Material: Genuine Leather

Width: 35mm

Buckle: Metal

www.groupmarjane.com

Product: Belt

Product Code: GBL/40

Material: Genuine Leather

Width: 35mm

Buckle: Metal

www.groupmarjane.com

Product: Belt

Product Code: GBL/41

Material: Genuine Leather

Width: 35mm

Buckle: Metal

www.groupmarjane.com

Product: Belt

Product Code: GBL/42

Material: Genuine Leather

Width: 35mm

Buckle: Metal

**GBL/43** 

Product: Belt

Product Code: GBL/43

Material: Genuine Leather

Width: 35mm

Buckle: Metal

www.groupmarjane.com

Product: Belt

Product Code: GBL/45

Material: Genuine Leather

Width: 35mm

Buckle: Metal

Product: Belt

Product Code: GBL/46

Material: Genuine Leather

Width: 40mm

Buckle: Metal

Product: Belt

Product Code: GBL/47

Material: Genuine Leather

Width: 40mm

Buckle: Metal

Product: Belt

Product Code: GBL/48

Material: Genuine Leather

Width: 40mm

Buckle: Metal

Product: Belt

Product Code: GBL/49

Material: Genuine Leather

Width: 40mm

Buckle: Metal

www.groupmarjane.com

Product: Belt

Product Code: GBL/50

Material: Genuine Leather

Width: 40mm

Buckle: Metal

www.groupmarjane.com

Product: Belt

Product Code: GBL/51

Material: Genuine Leather

Width:40mm

Buckle: Metal

www.groupmarjane.com

Product: Belt

Product Code: GBL/52

Material: Genuine Leather

Width: 40mm

Buckle: Metal

www.groupmarjane.com

Product: Belt

Product Code: GBL/53

Material: Genuine Leather

Width: 40mm

Buckle: Metal