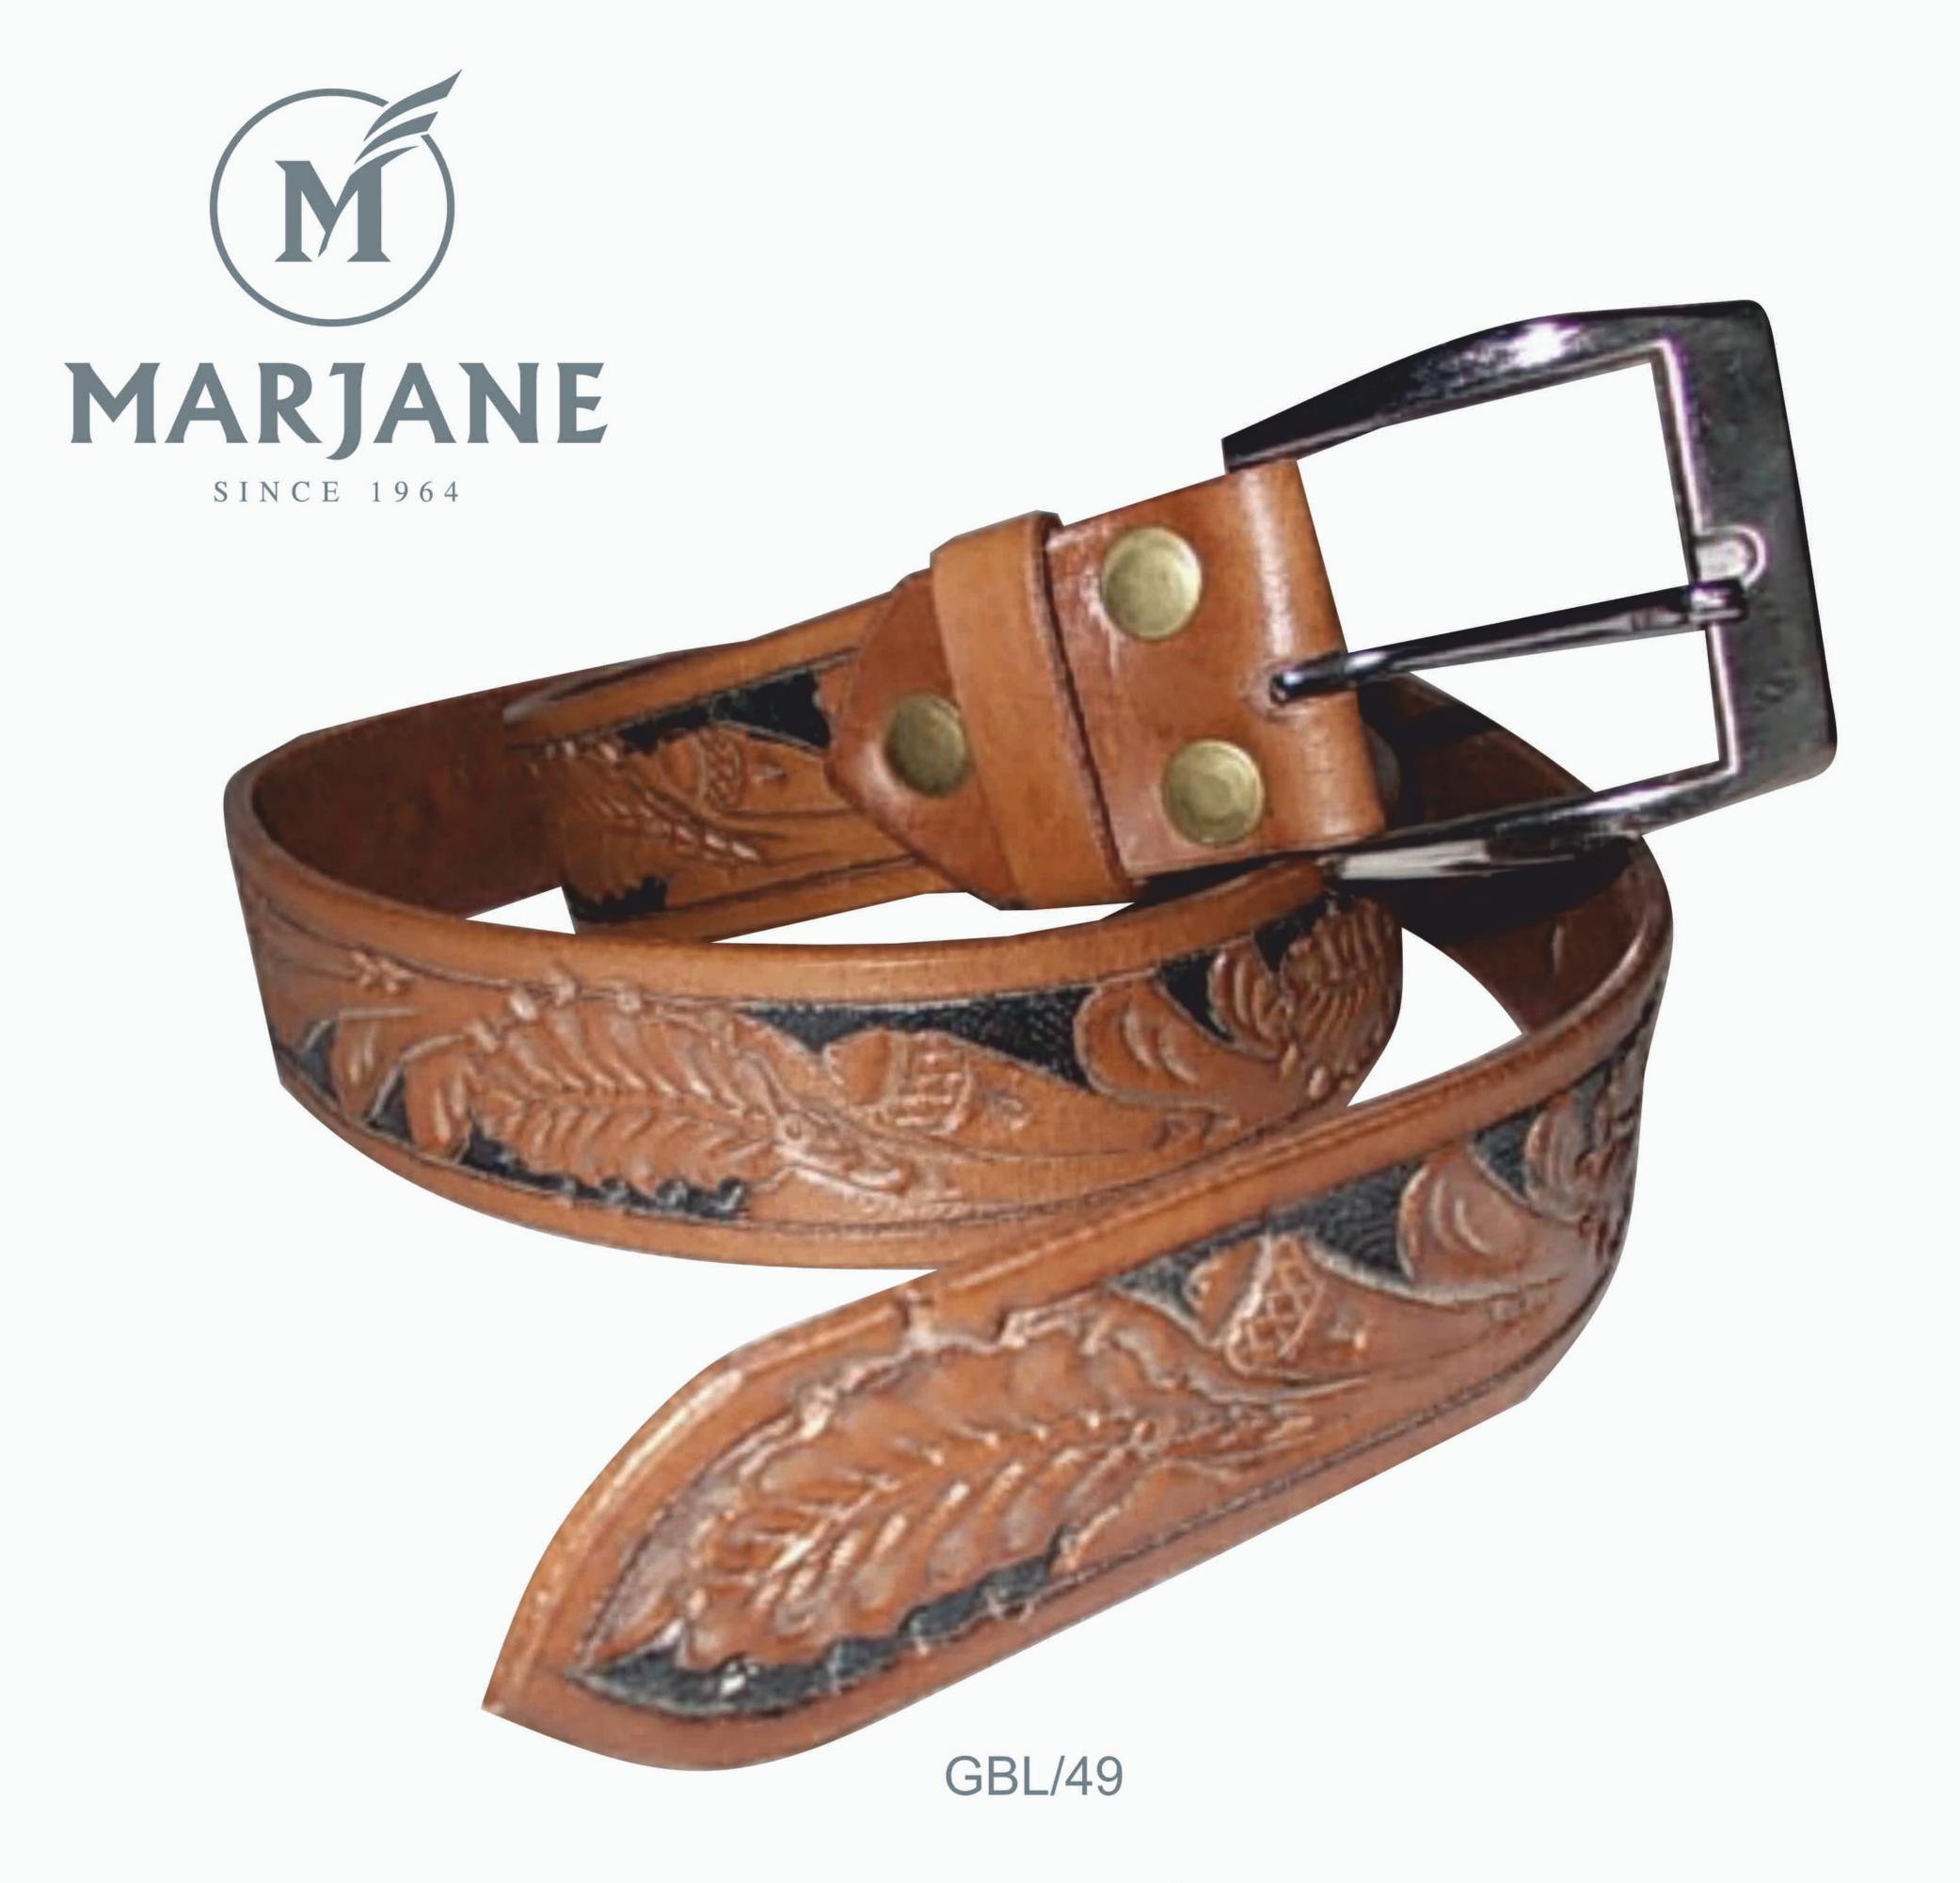

Buckle: Metal

Product: Belt

Product Code: GBL/49

Material: Genuine Leather

Width: 40mm

Buckle: Metal

www.groupmarjane.com

Product: Belt