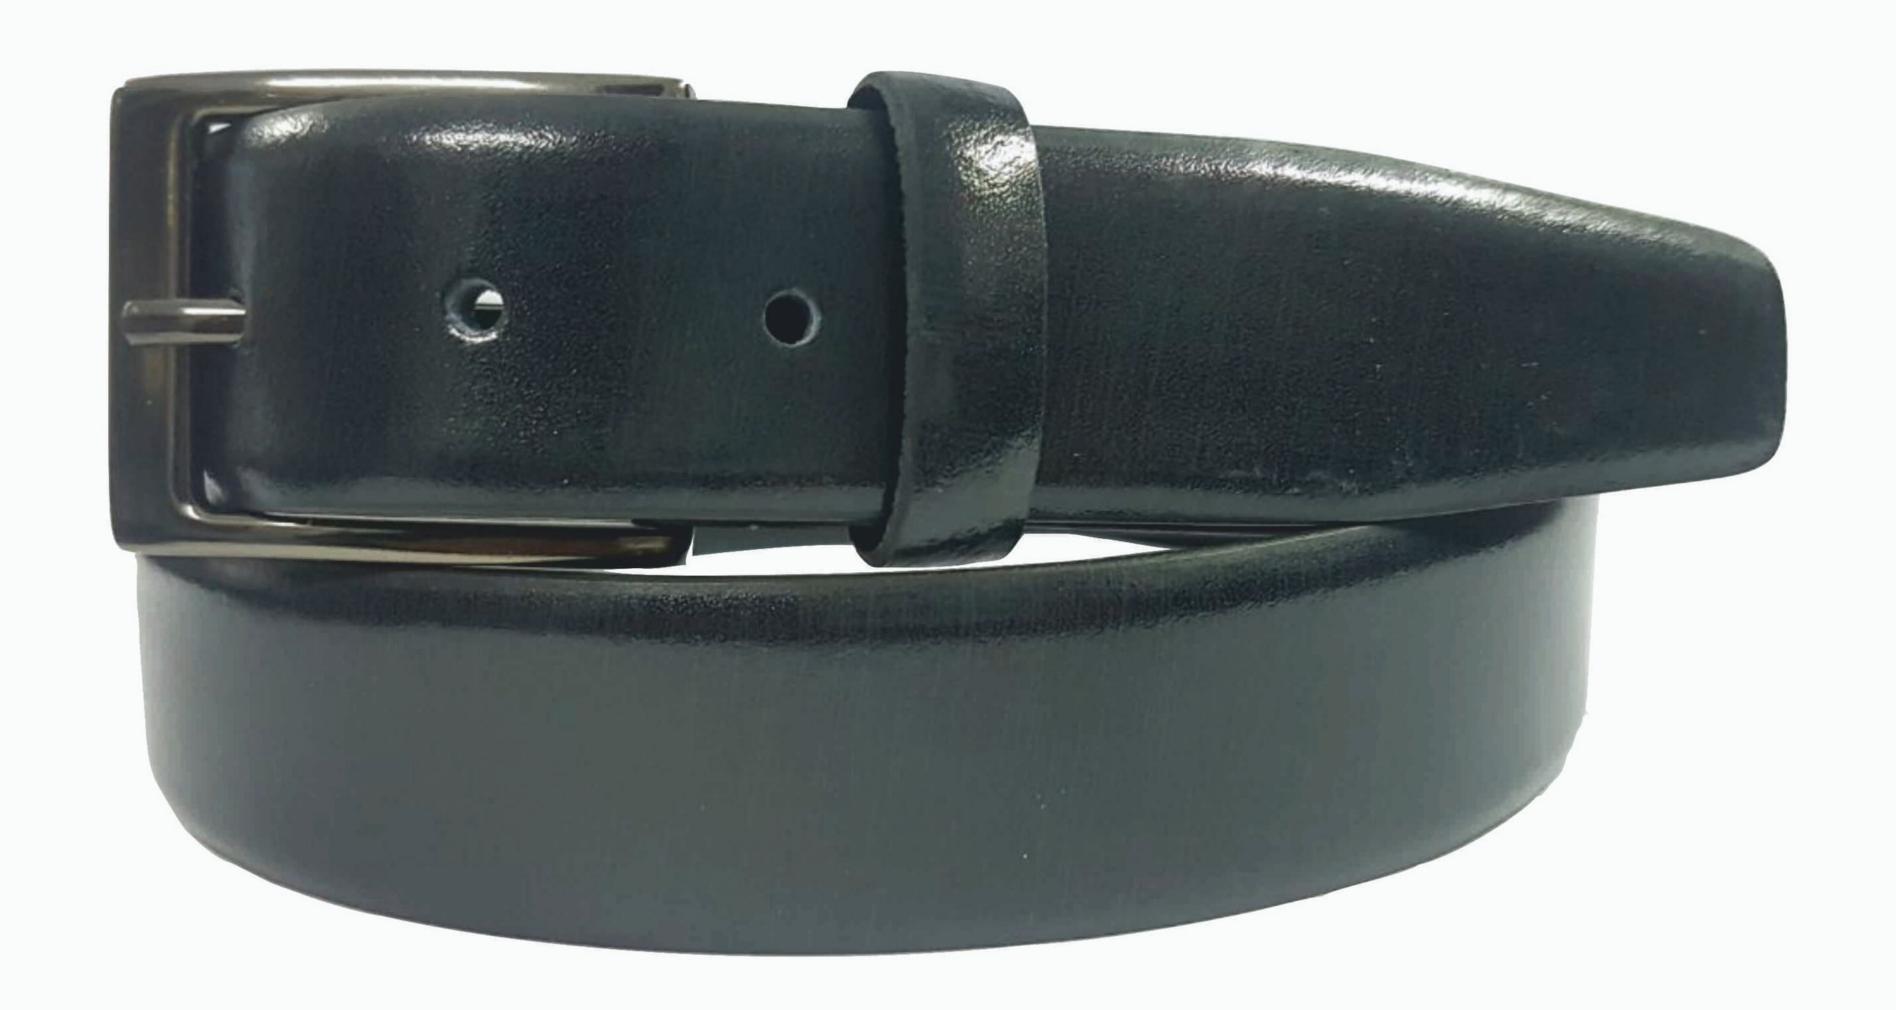

Product: Ladies Belt

Product Code: BBL/03

Material: Genuine Leather

Buckle: Metal

www.groupmarjane.com

Product: Ladies Belt

Product Code: BBL/04

Material: Genuine Leather