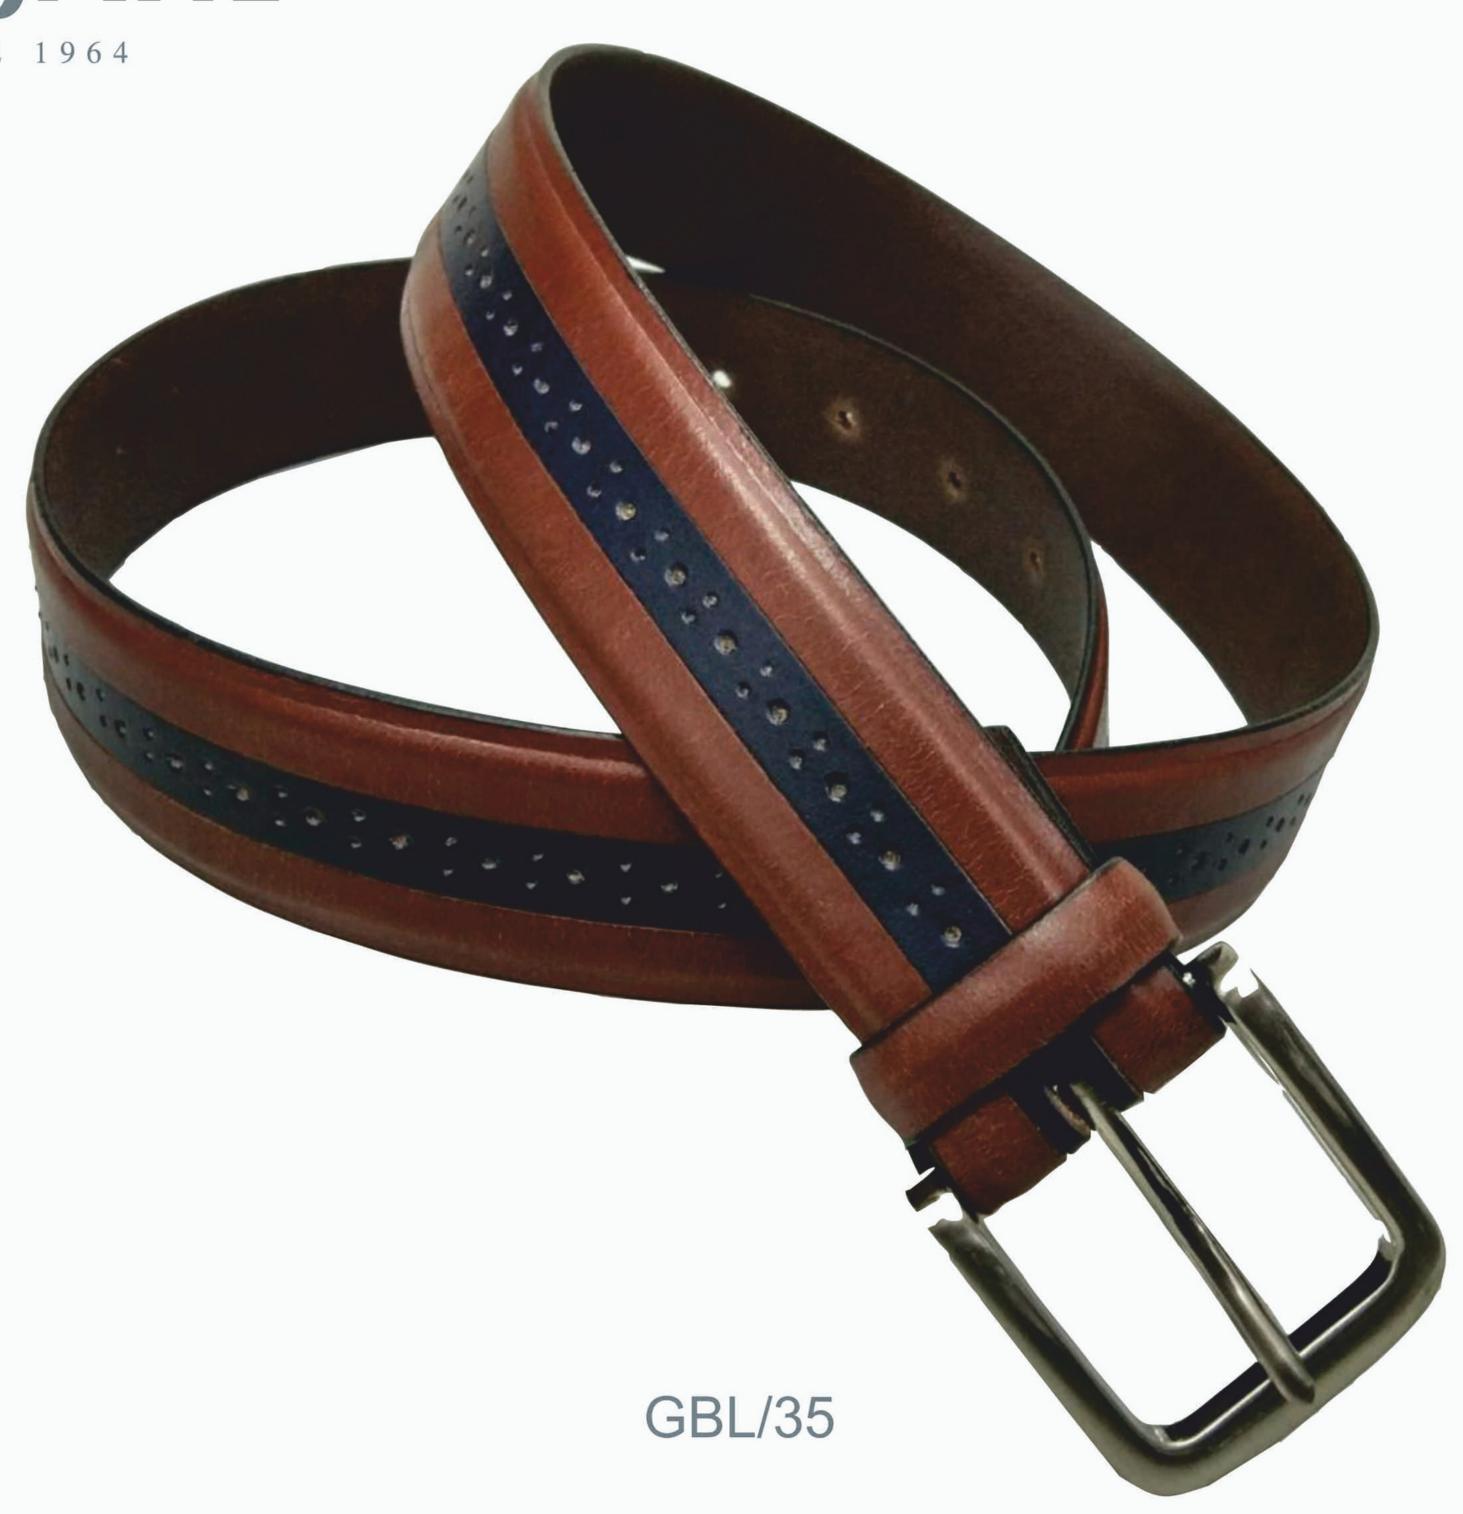

Buckle: Metal

www.groupmarjane.com

Product: Belt

Product Code: GBL/34

Material: Genuine Leather

Width: 40mm

Buckle: Metal

Product: Belt

Product Code: GBL/35

Material: Genuine Leather

Width: 40mm

Buckle: Metal

www.groupmarjane.com

Product: Belt

Product Code: GBL/36

Material: Genuine Leather