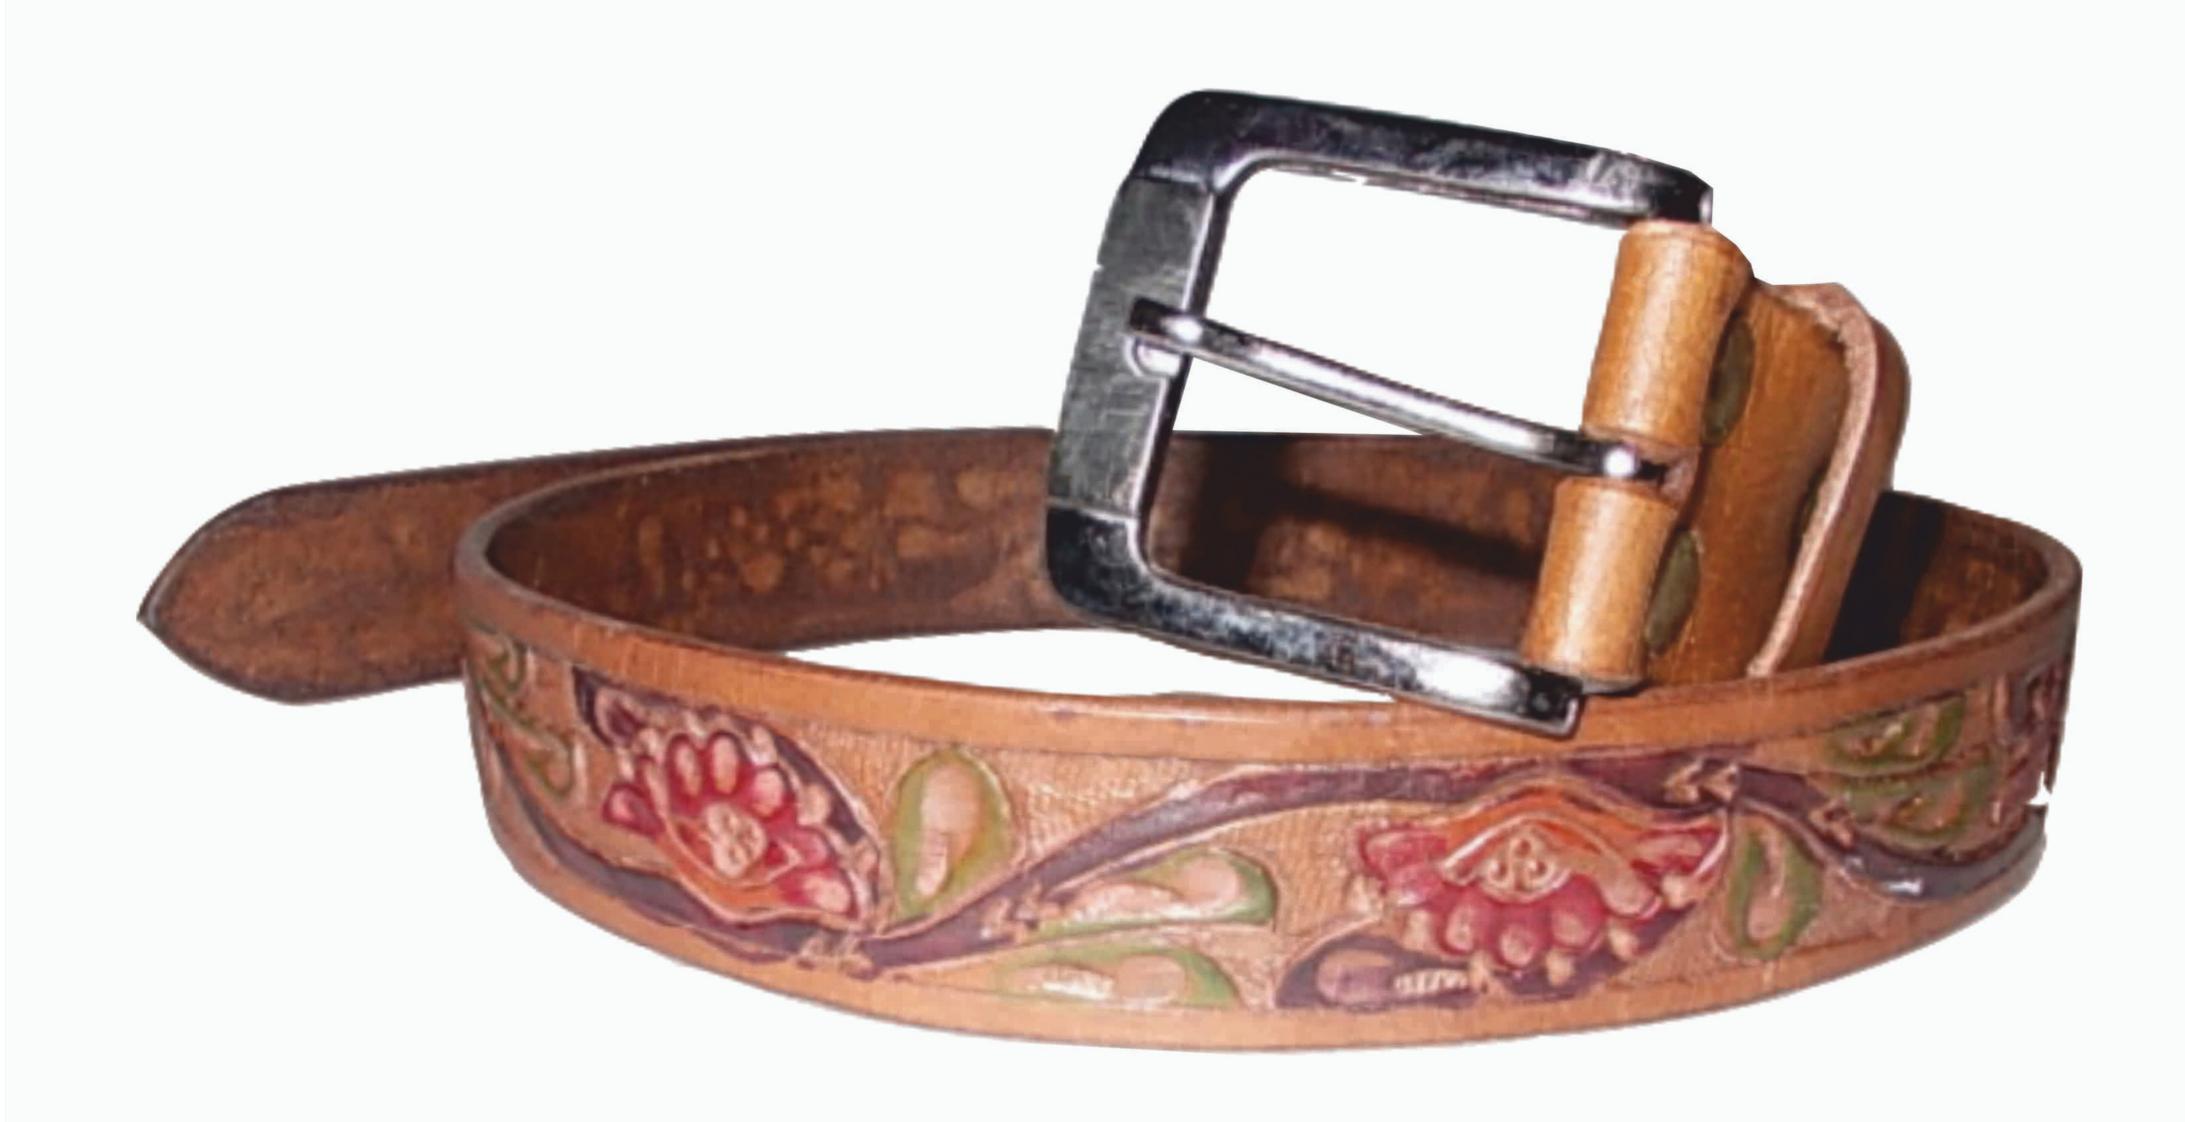

Leather

Width: 40mm

Buckle: Metal





Product: Belt

Product Code: GBL/26

Material: Genuine Leather

Width: 40mm

Buckle: Metal





Product: Belt

Product Code: GBL/27

Material: Genuine Leather

Width: 40mm

Buckle: Metal





www.groupmarjane.com

Product: Belt

Product Code: GBL/28

Material: Genuine Leather

Width: 40mm

Buckle: Metal





www.groupmarjane.com

Product: Belt

Product Code: GBL/29

Material: Genuine Leather

Width: 40mm

Buckle: Metal





www.groupmarjane.com

Product: Belt

Product Code: GBL/30

Material: Genuine Leather

Width: 35mm

Buckle: Metal





www.groupmarjane.com

Product: Belt

Product Code: GBL/31

Material: Genuine Leather

Width: 40mm

Buckle: Metal





Product: Belt

Product Code: GBL/32

Material: Genuine Leather

Width: 40mm

Buckle: Metal





www.groupmarjane.com

Product: Belt

Product Code: GBL/33

Material: Genuine Leather

Width: 40mm

Buckle: Metal





www.groupmarjane.com

Product: Belt

Product Code: GBL/34

Material: Genuine Leather

Width: 40mm

Buckle: Metal





Product: Belt

Product Code: GBL/35

Material: Genuine Leather

Width: 40mm

Buckle: Metal





www.groupmarjane.com

Product: Belt

Product Code: GBL/36

Material: Genuine Leather

Width: 40mm

Buckle: Metal





GBL/37

Product: Belt

Product Code: GBL/37

Material: Genuine Leather

Width: 40mm

Buckle: Metal





www.groupmarjane.com

Product: Belt

Product Code: GBL/38

Material: Genuine Leather

Width: 35mm

Buckle: Metal





www.groupmarjane.com

Product: Belt

Product Code: GBL/39

Material: Genuine Leather

Width: 35mm

Buckle: Metal





www.grou